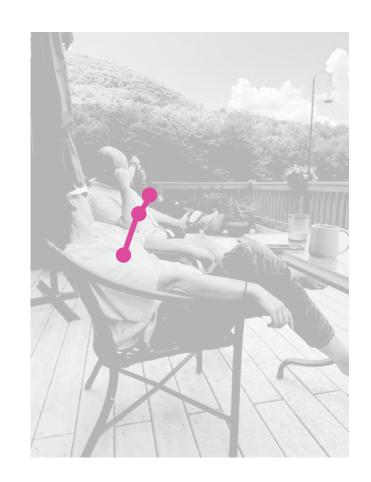

## SIGNPOSTED.II.

Assembly: Semi-durable constellation of 3; reclined, elevated on deck Mode: contemplative, linguistically focused