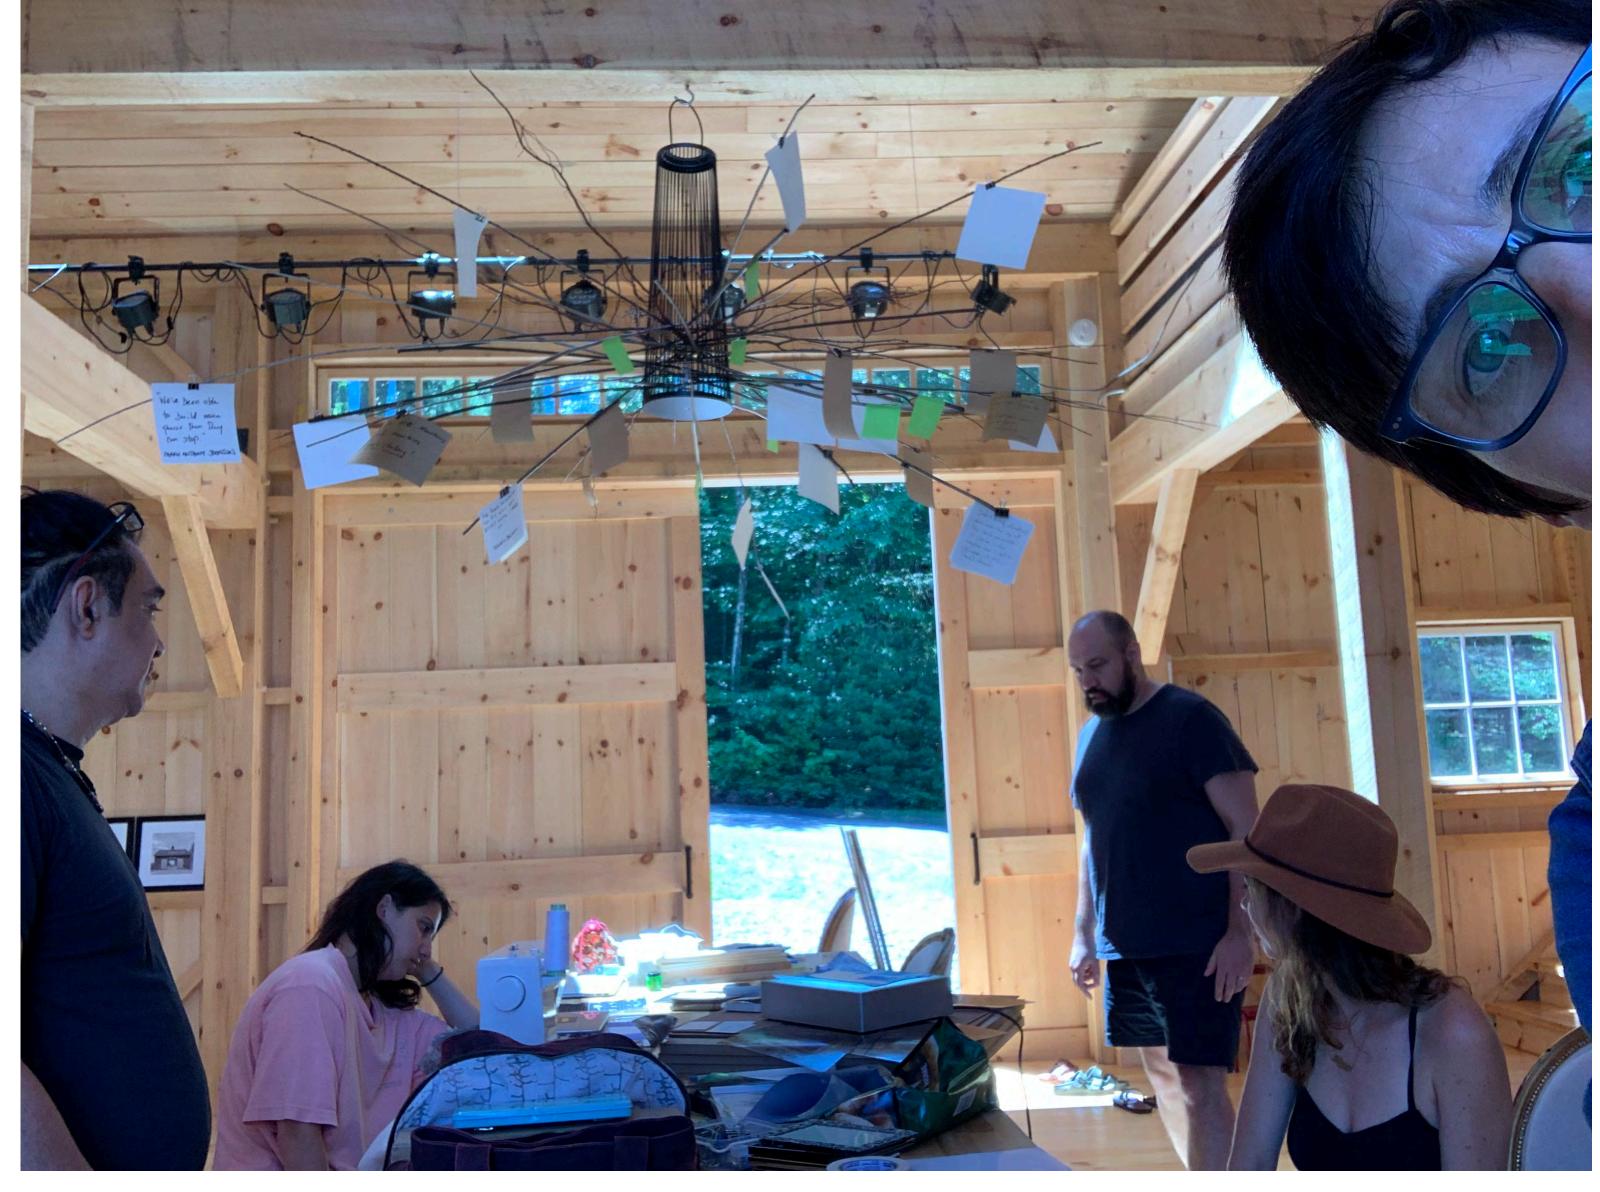

#### SIGNPOSTED.IV.

Assembly: Contemplative freeze frame; 4+photographer Mode: near shared conceptual breakthrough, alert