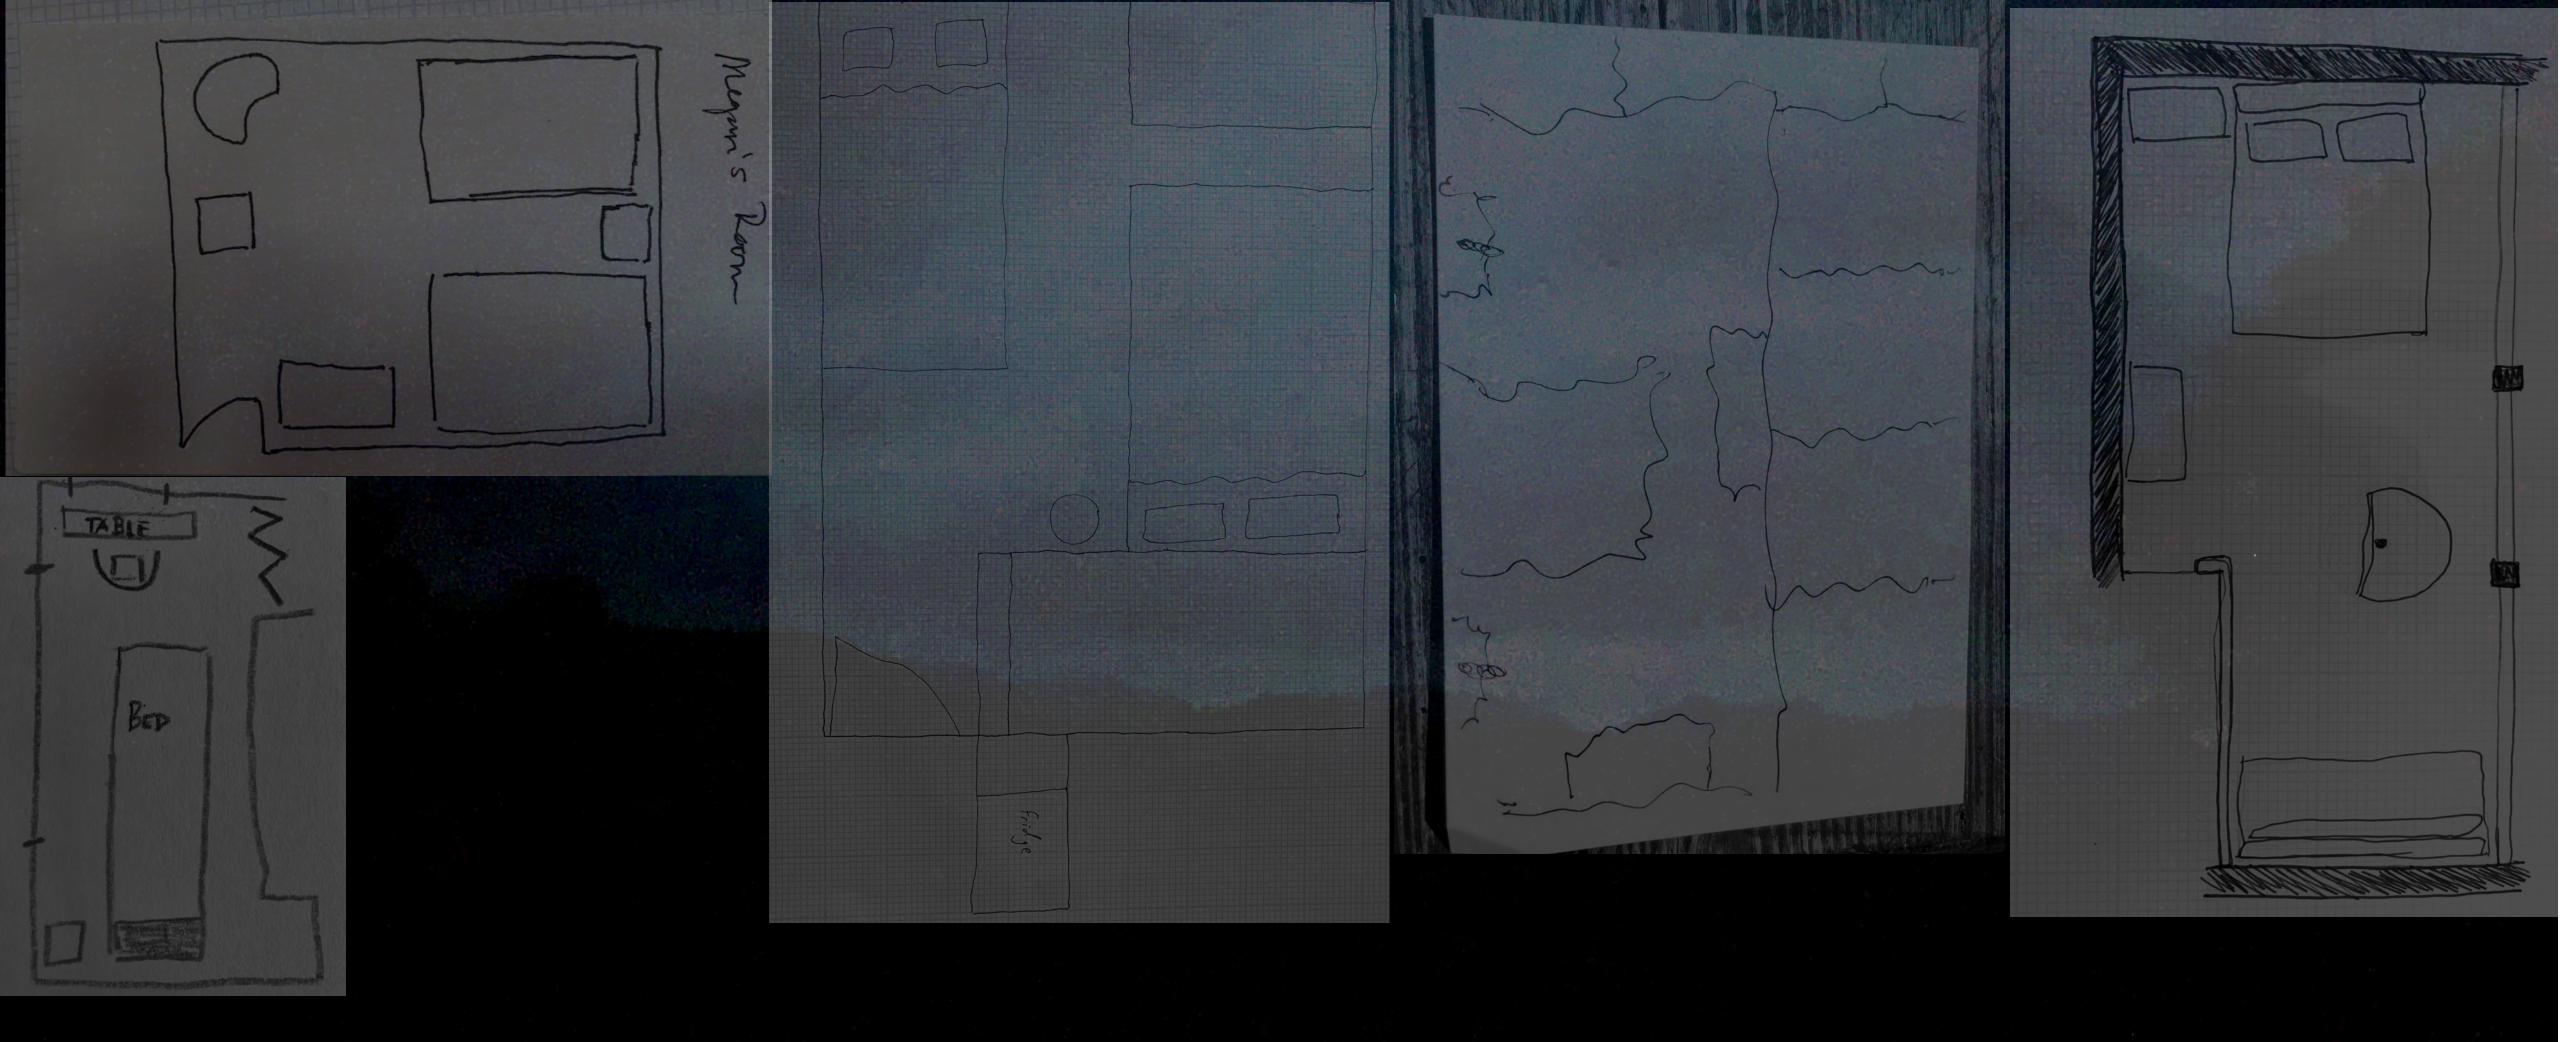

# SIGNPOSTED.PM.

Assembly: individual series of 5 rooms as rendered by occupants, nighttime cocoons; durable extended, movement minimal; Mode: physically and creatively digestive; surrendered; grateful