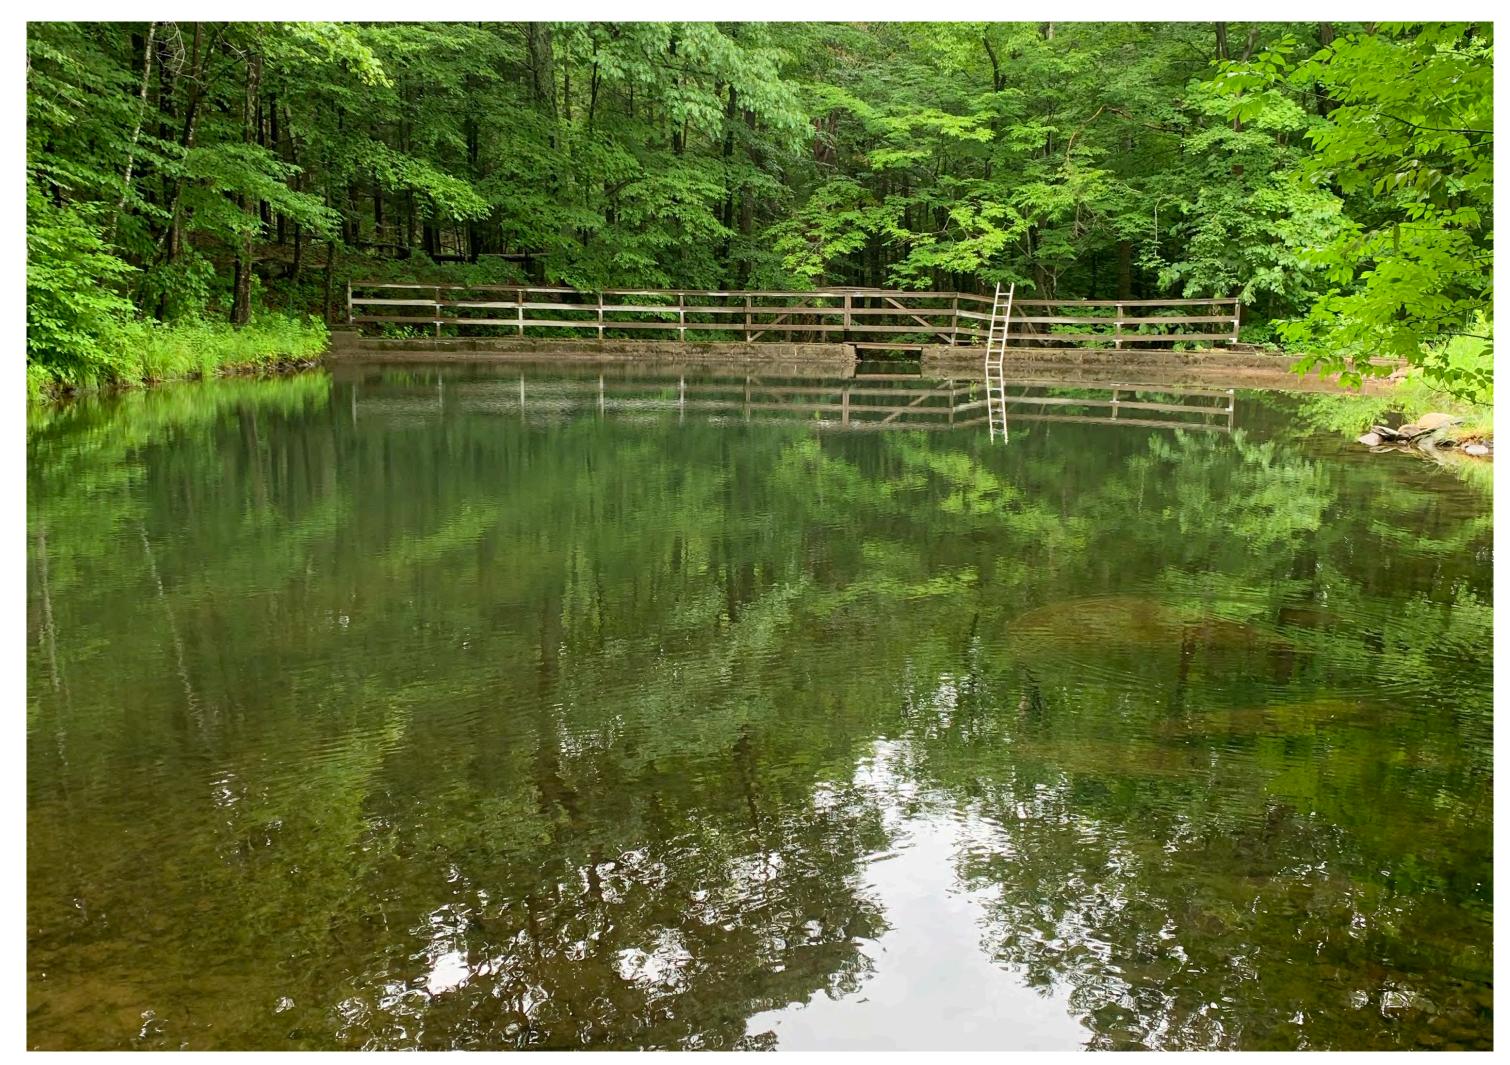

#### SIGNPOSTED.STILLNESS

Before our arrival: Ladder, Chair, Place-setting anticipate our assemblies and fusions