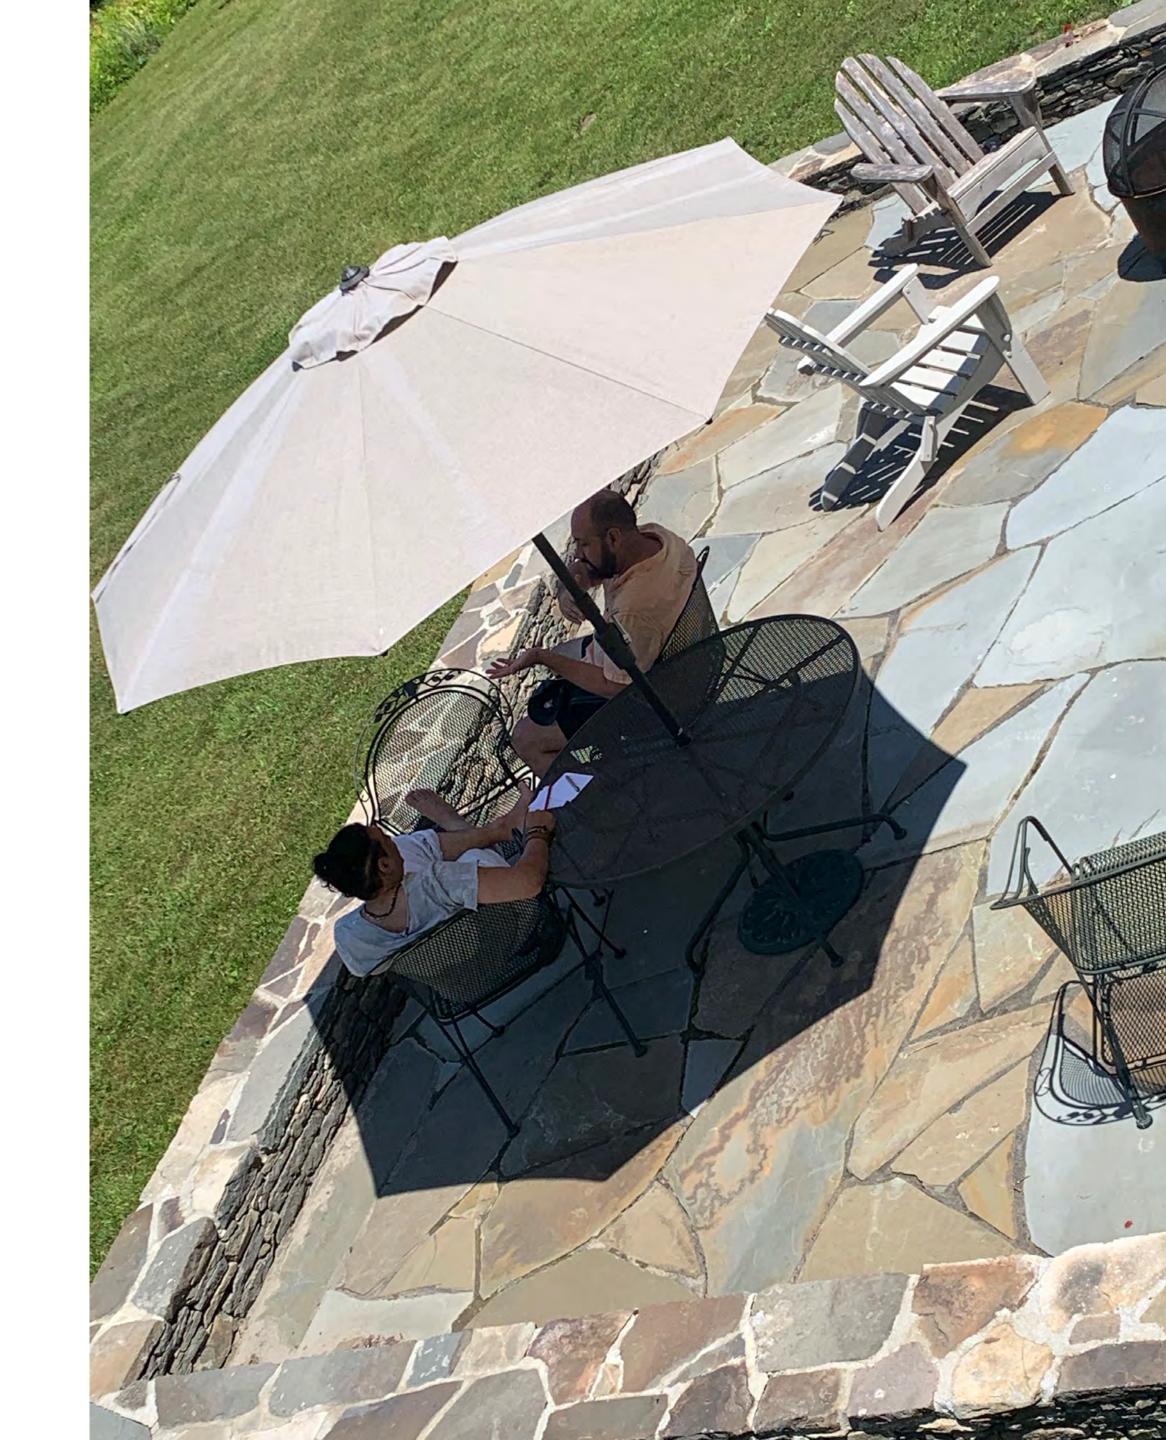

# SIGNPOSTED.VIII.

Assembly: Pairing, semi-permanent, reclined on patio in shadow cocoon with notecards Mode: relaxed conceptual, possibility-focused