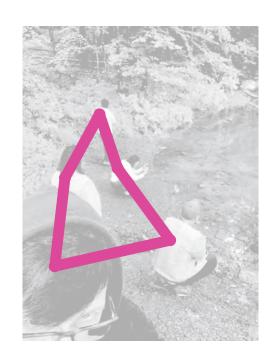

## SIGNPOSTED.II.

Assembly: Semi-durable constellation of 3; reclined, elevated on deck Mode: contemplative, linguistically focused