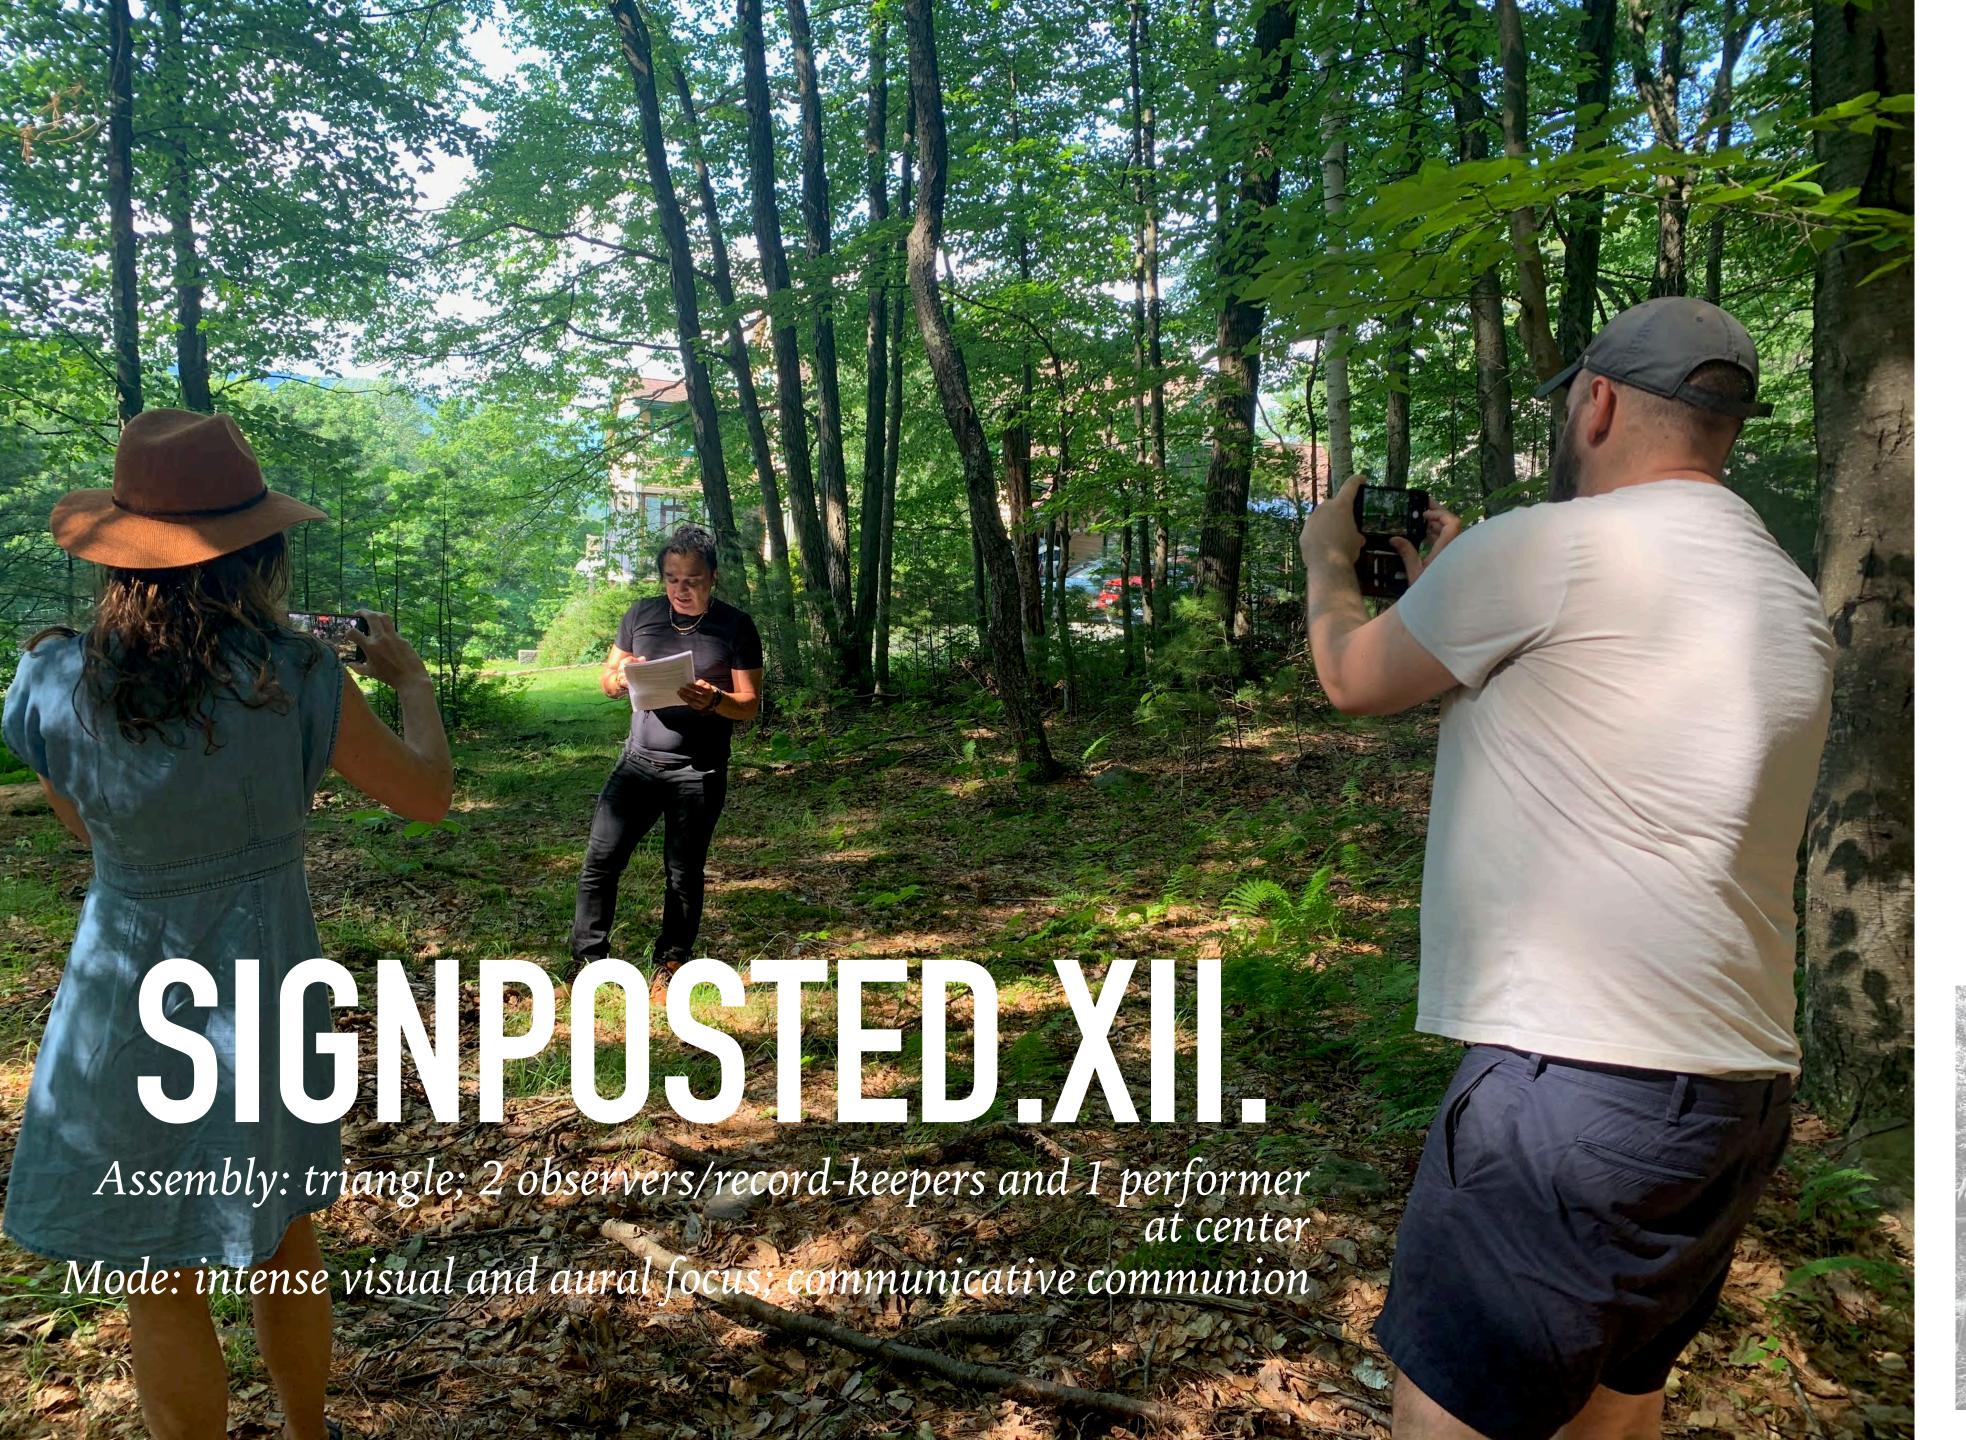

riangular line of 3, in motion, covering a distance in conversation

Mode: forward thinking-walking, comparing & sharing ideas





# SIGNPOSTED.VII.

Assembly: Solitary standing, semi-permanent, engaged with art-object in progress
Mode: additive experimental, absorbed





# SIGNPOSTED.VIII.

Assembly: Pairing, semi-permanent, reclined on patio in shadow cocoon with notecards Mode: relaxed conceptual, possibility-focused









### SIGNPOSTED.X.

Assembly: Pairing, distanced freeze-frame; considering near transparent visual object at center from opposite (lighting) sides Mode: curious, anticipatory, connected via current of shared focus





### SIGNPOSTED.XI.

Assembly: Solitary figure standing at worktable arranging a small alphabet into language Mode: attentive & spelling-focused









# SIGNPOSTED.XIII.

Assembly: Figure in three panels in varying stages of selfobstruction Mode: immersed in & experimenting with performance;





# SIGN-POSED\*

\* refer to text in image (+ wine).





## SIGNPOSTED.XIV.

Assembly: 4 in square-formation (somewhat) around large, carried sculpture, in-motion (3 visible - 1 only visible as lower leg +foot)

Mode: physically exert-ive, anticipatory, raucous





#### SIGNPOSTED.XV.

Assembly: Pairing, standing side by side, engaged with sculpture; flame bearing Mode: intensely focused, sisterly, fire-tranced





# SIGNPOSTED.PM.

Assembly: individual series of 5 rooms as rendered by occupants, nighttime cocoons; durable extended, movement minimal; Mode: physically and creatively digestive; surrendered; grateful











Assembly: te