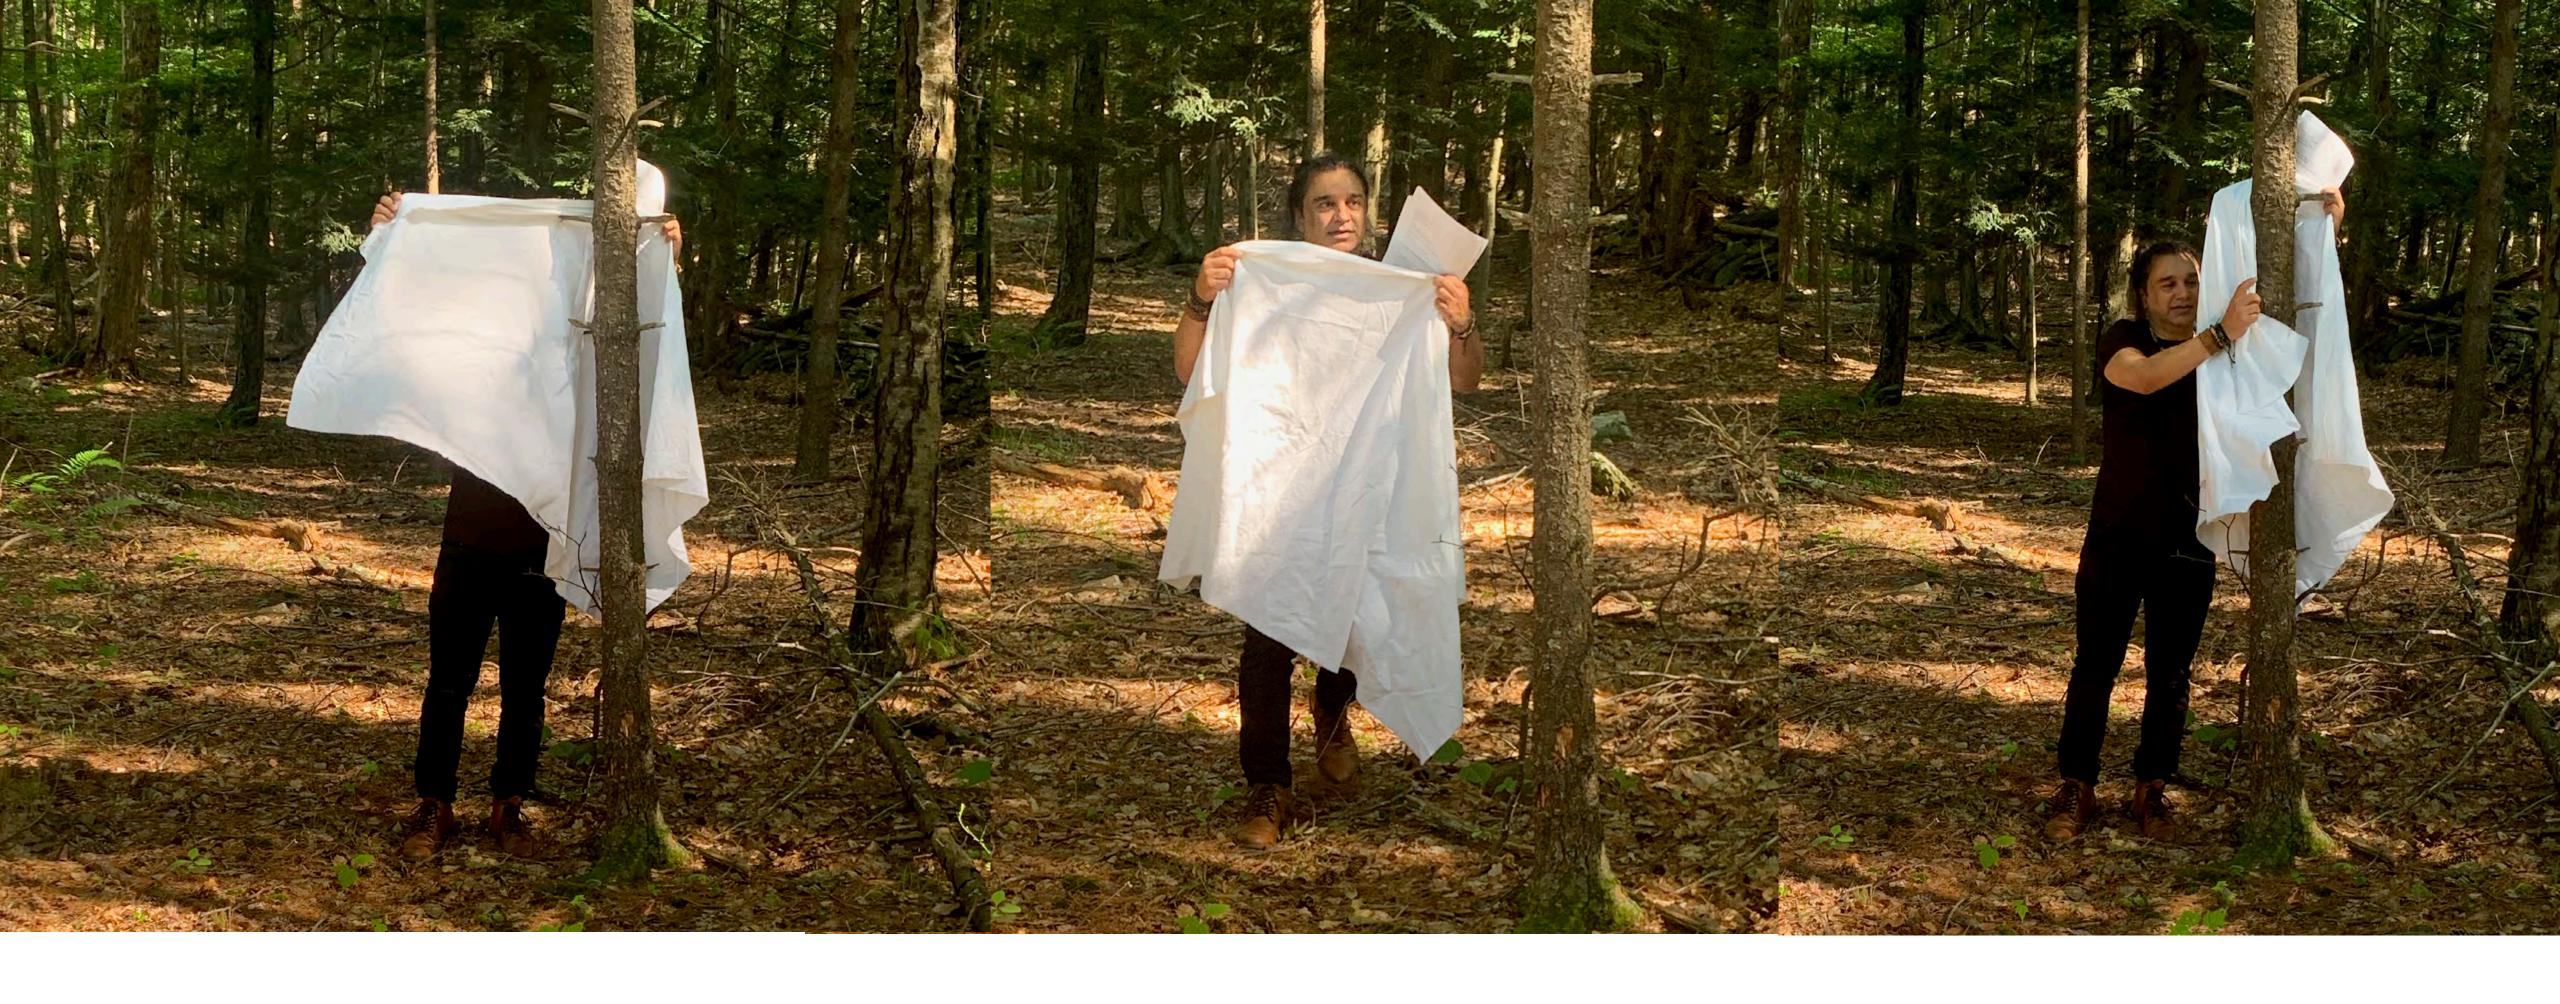

# SIGNPOSTED.XIII.

Assembly: Figure in three panels in varying stages of selfobstruction Mode: immersed in & experimenting with performance;