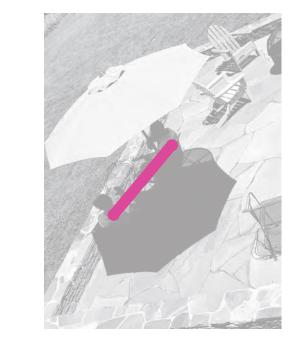

# SIGNPOSTED.VIII.

Assembly: Pairing, semi-permanent, reclined on patio in shadow cocoon with notecards Mode: relaxed conceptual, possibility-focused