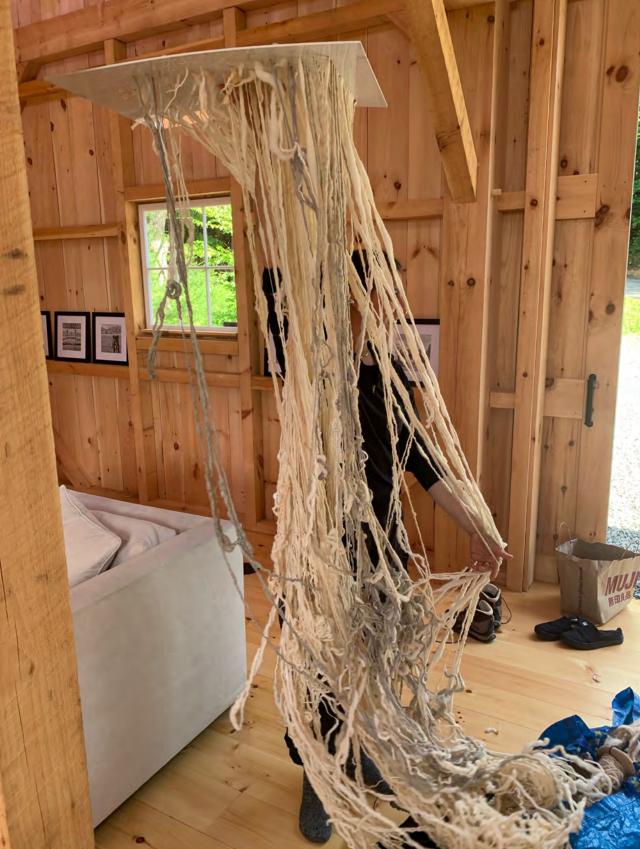

#### SIGNPOSTED.III.

Assembly: Solitary figure standing, briefly obscured, then revealed Mode: string-y | explanatory rediscovery | invitation to repurpose