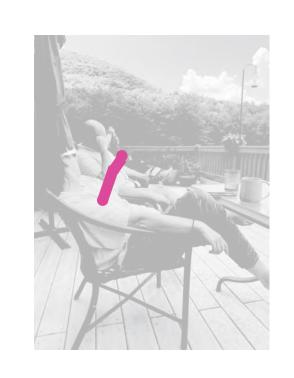

#### SIGNPOSTED.III.

Assembly: Solitary figure standing, briefly obscured, then revealed Mode: string-y | explanatory rediscovery | invitation to repurpose