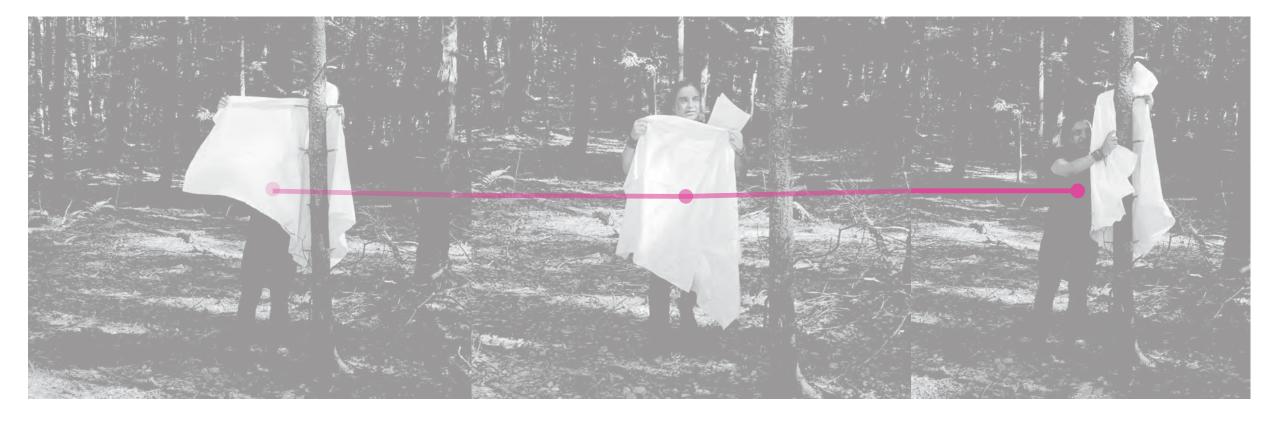

# SIGNPOSTED.XIII.

Assembly: Figure in three panels in varying stages of selfobstruction Mode: immersed in & experimenting with performance;