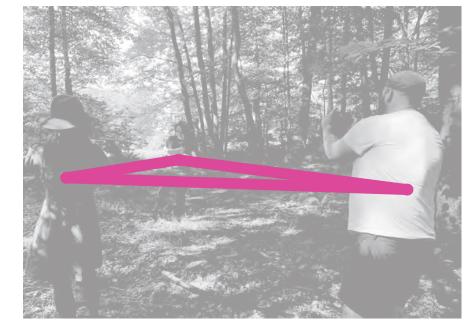

# SIGNPOSTED.I.

Assembly: Temporary triangle constellation of all 5 at water's edge Mode: exploratory, observational