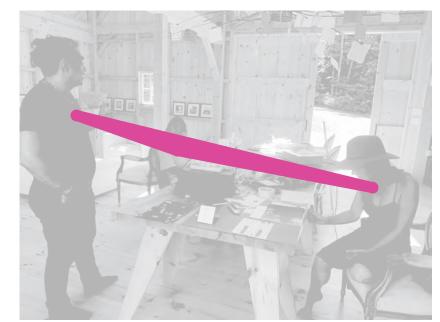

### SIGNPOSTED.XI.

Assembly: Solitary figure standing at worktable arranging a small alphabet into language Mode: attentive & spelling-focused