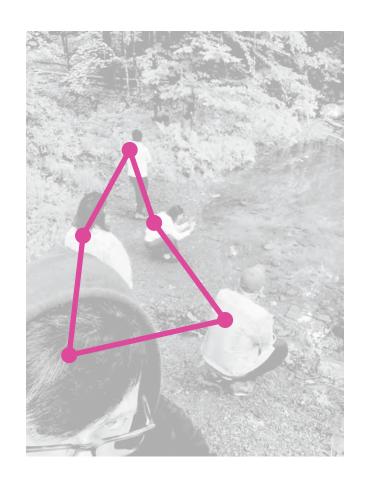

# SIGNPOSTED.I.

Assembly: Temporary triangle constellation of all 5 at water's edge Mode: exploratory, observational