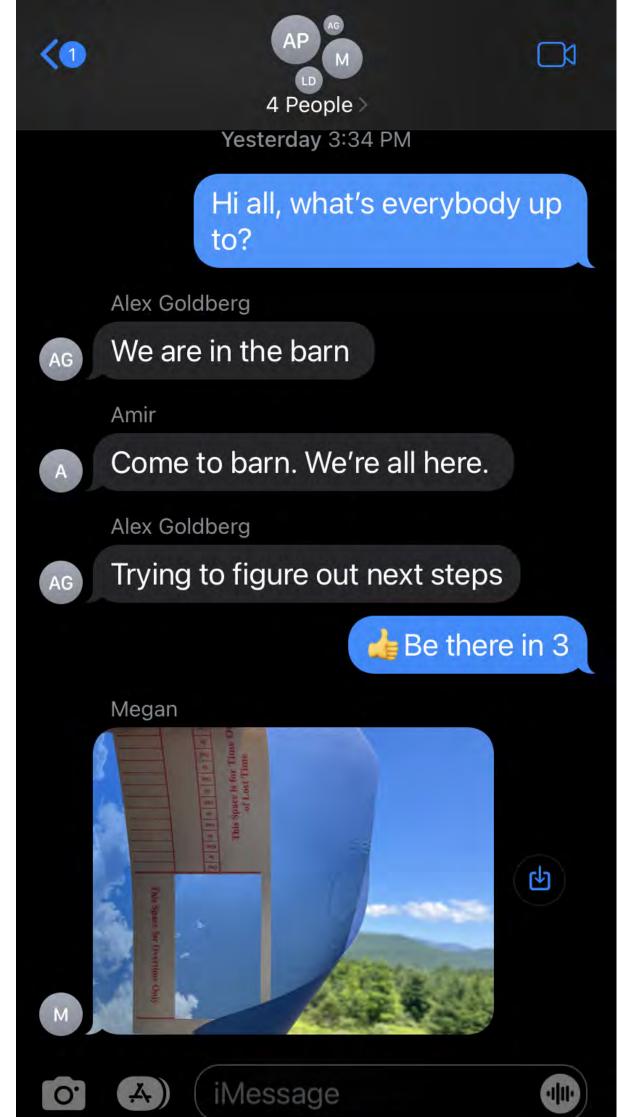

Assembly: text-ing excerpts showing our searching for each other IRL and sharing visual discoveries

Mode: anticipatory, logistical, affectionate

By MGB and graphics by AG