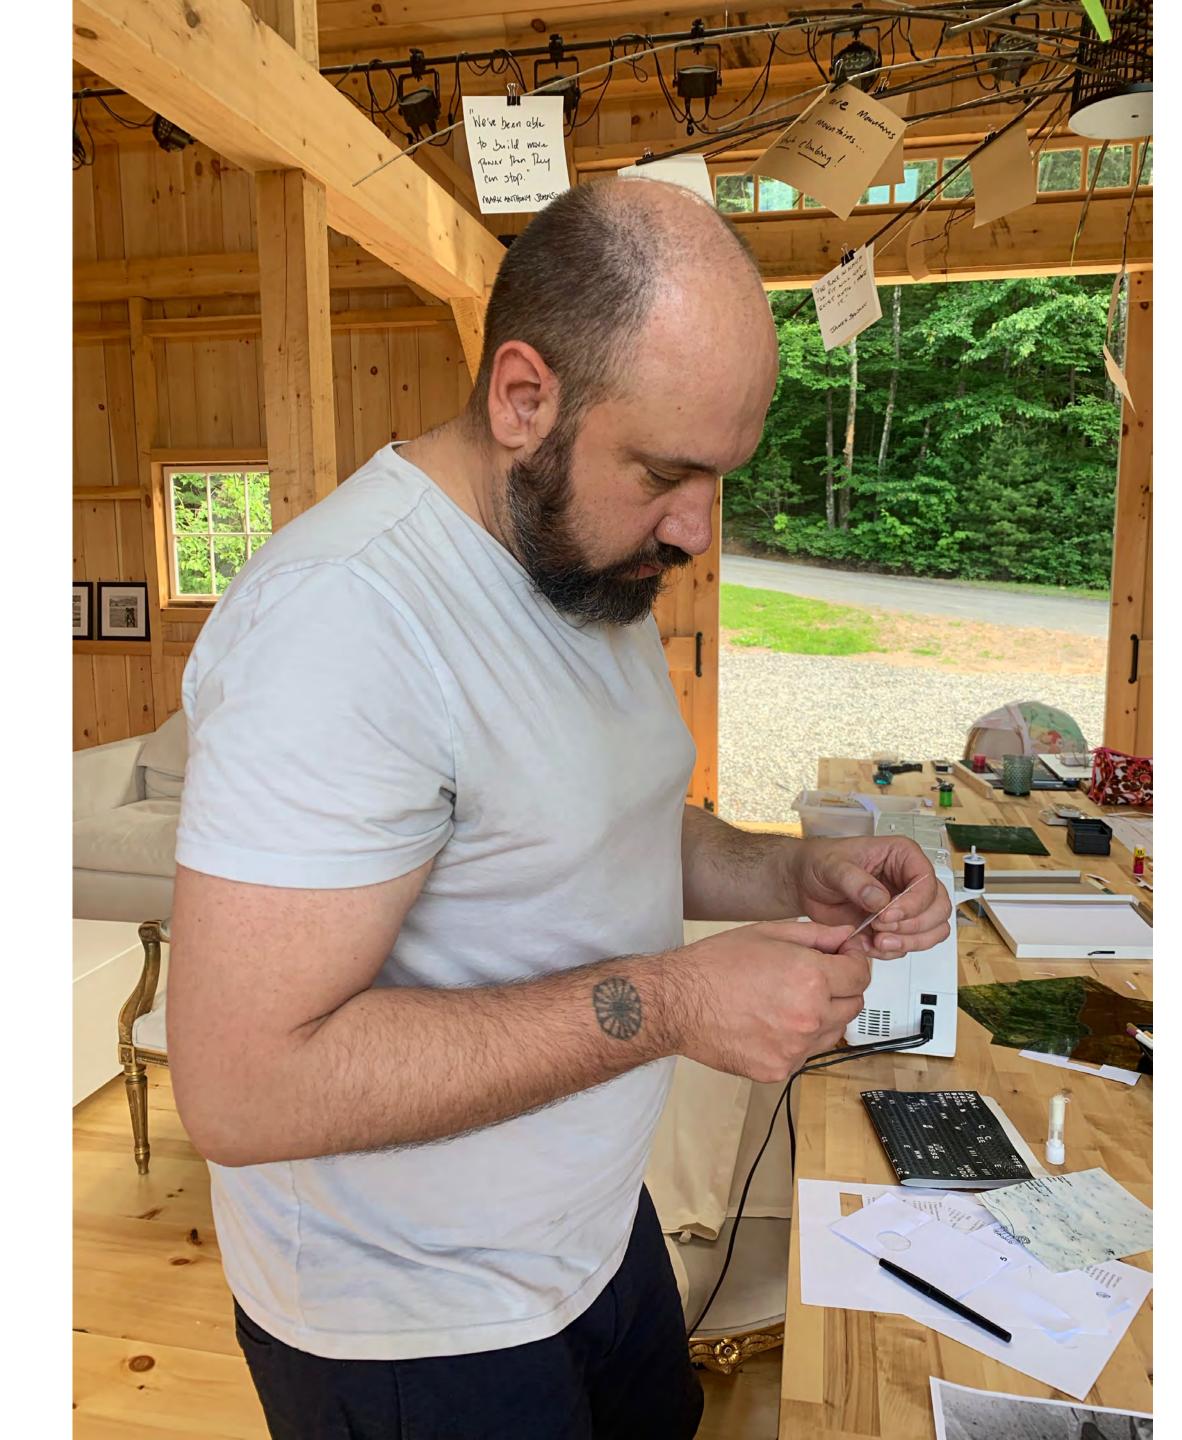

### SIGNPOSTED.XI.

Assembly: Solitary figure standing at worktable arranging a small alphabet into language Mode: attentive & spelling-focused