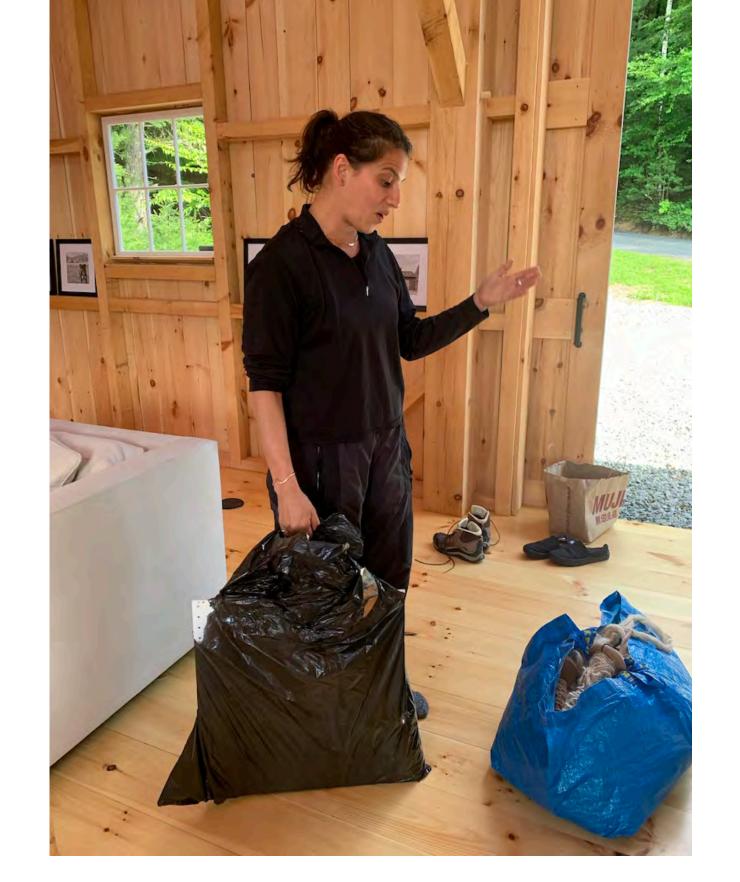

#### SIGNPOSTED.III.

Assembly: Solitary figure standing, briefly obscured, then revealed Mode: string-y | explanatory rediscovery | invitation to repurpose