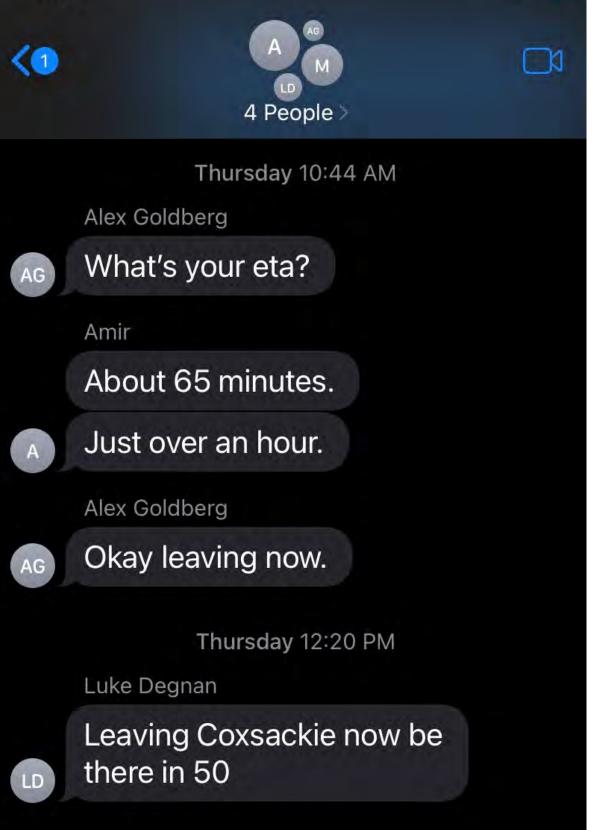

Assembly: text-ing excerpts showing our searching for each other IRL and sharing visual discoveries

Mode: anticipatory, logistical, affectionate

By MGB and graphics by AG