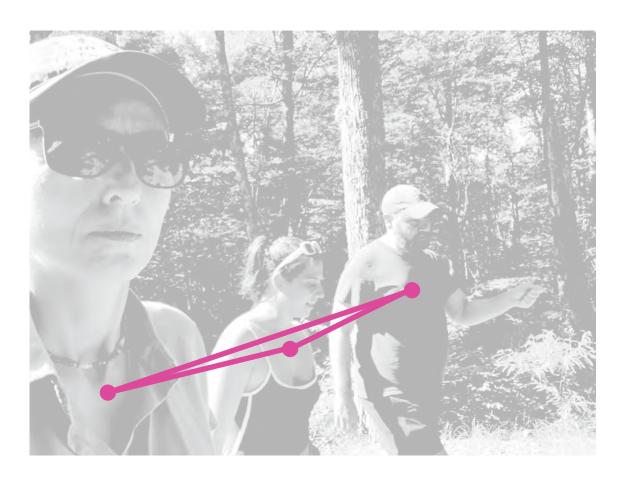

# SIGNPOSTED.VI.

Assembly: triangular line of 3, in motion, covering a distance in conversation

Mode: forward thinking-walking, comparing & sharing ideas