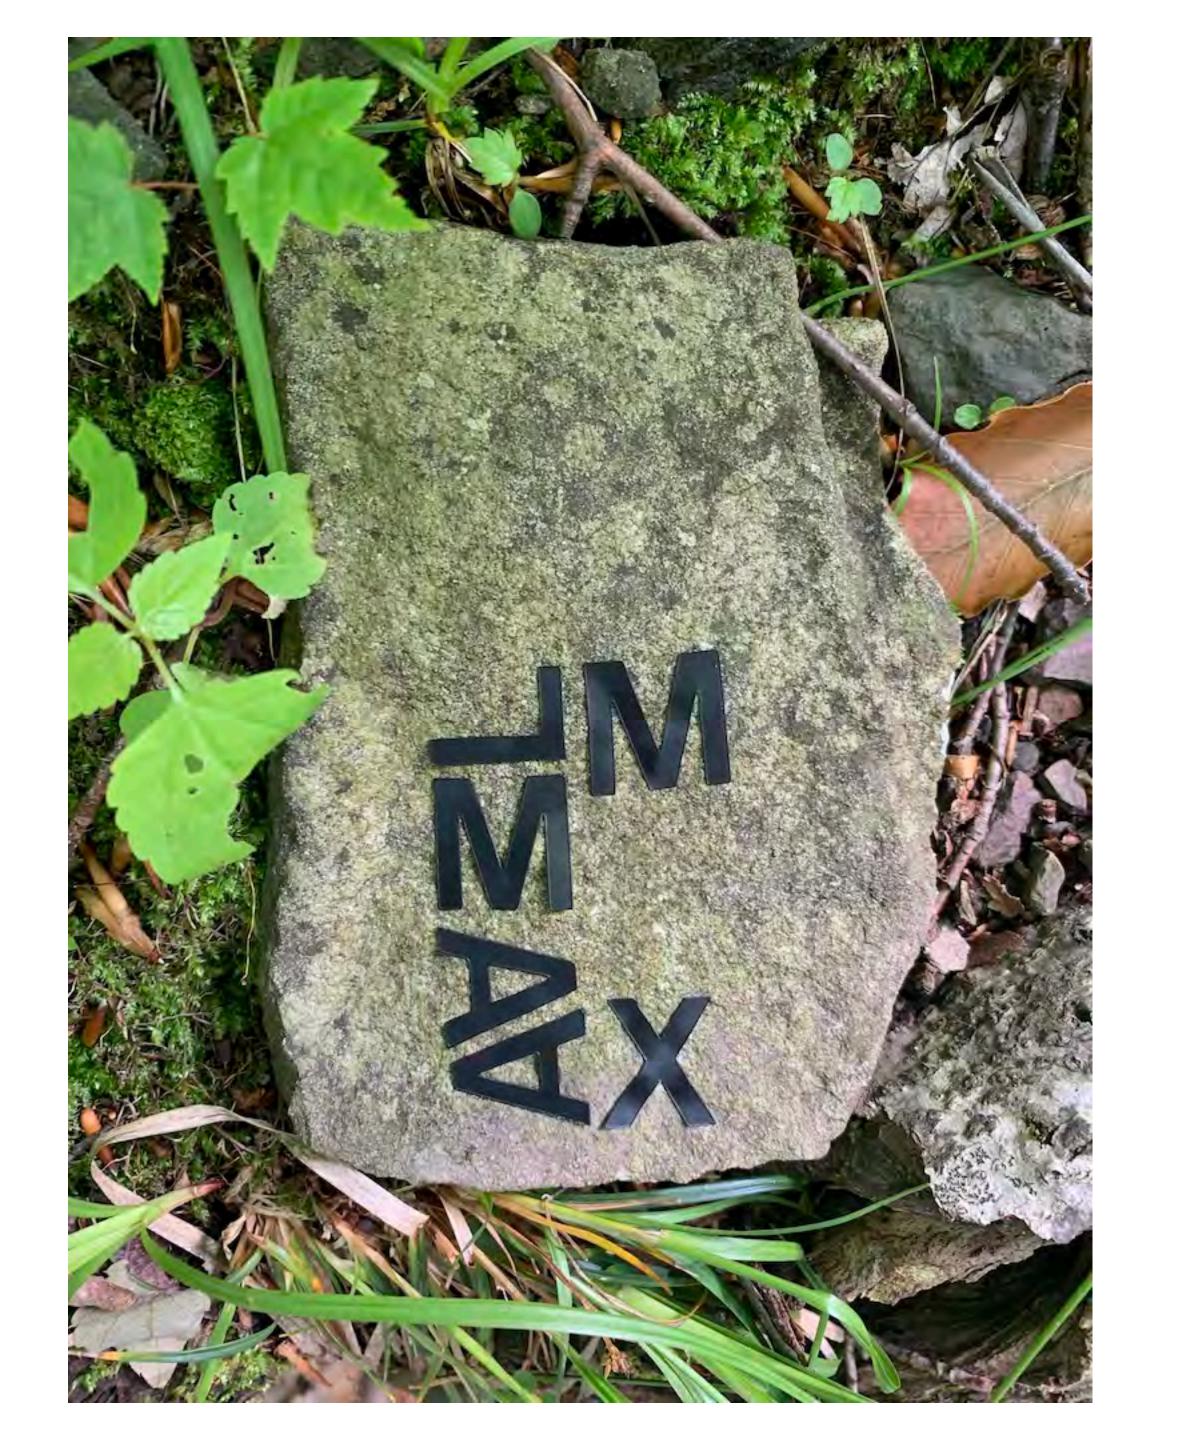

er to text in image (+ wine).





## SIGNPOSTED.XIV.

Assembly: 4 in square-formation (somewhat) around large, carried sculpture, in-motion (3 visible - 1 only visible as lower leg +foot)

Mode: physically exert-ive, anticipatory, raucous





#### SIGNPOSTED.XV.

Assembly: Pairing, standing side by side, engaged with sculpture; flame bearing Mode: intensely focused, sisterly, fire-tranced





# SIGNPOSTED.PM.

Assembly: individual series of 5 rooms as rendered by occupants, nighttime cocoons; durable extended, movement minimal; Mode: physically and creatively digestive; surrendered; grateful











Assembly: text-ing excerpts showing our searching for each other IRL and sharing visual discoveries

Mode: anticipatory, logistical, affectionate











































By MGB and graphics by AG