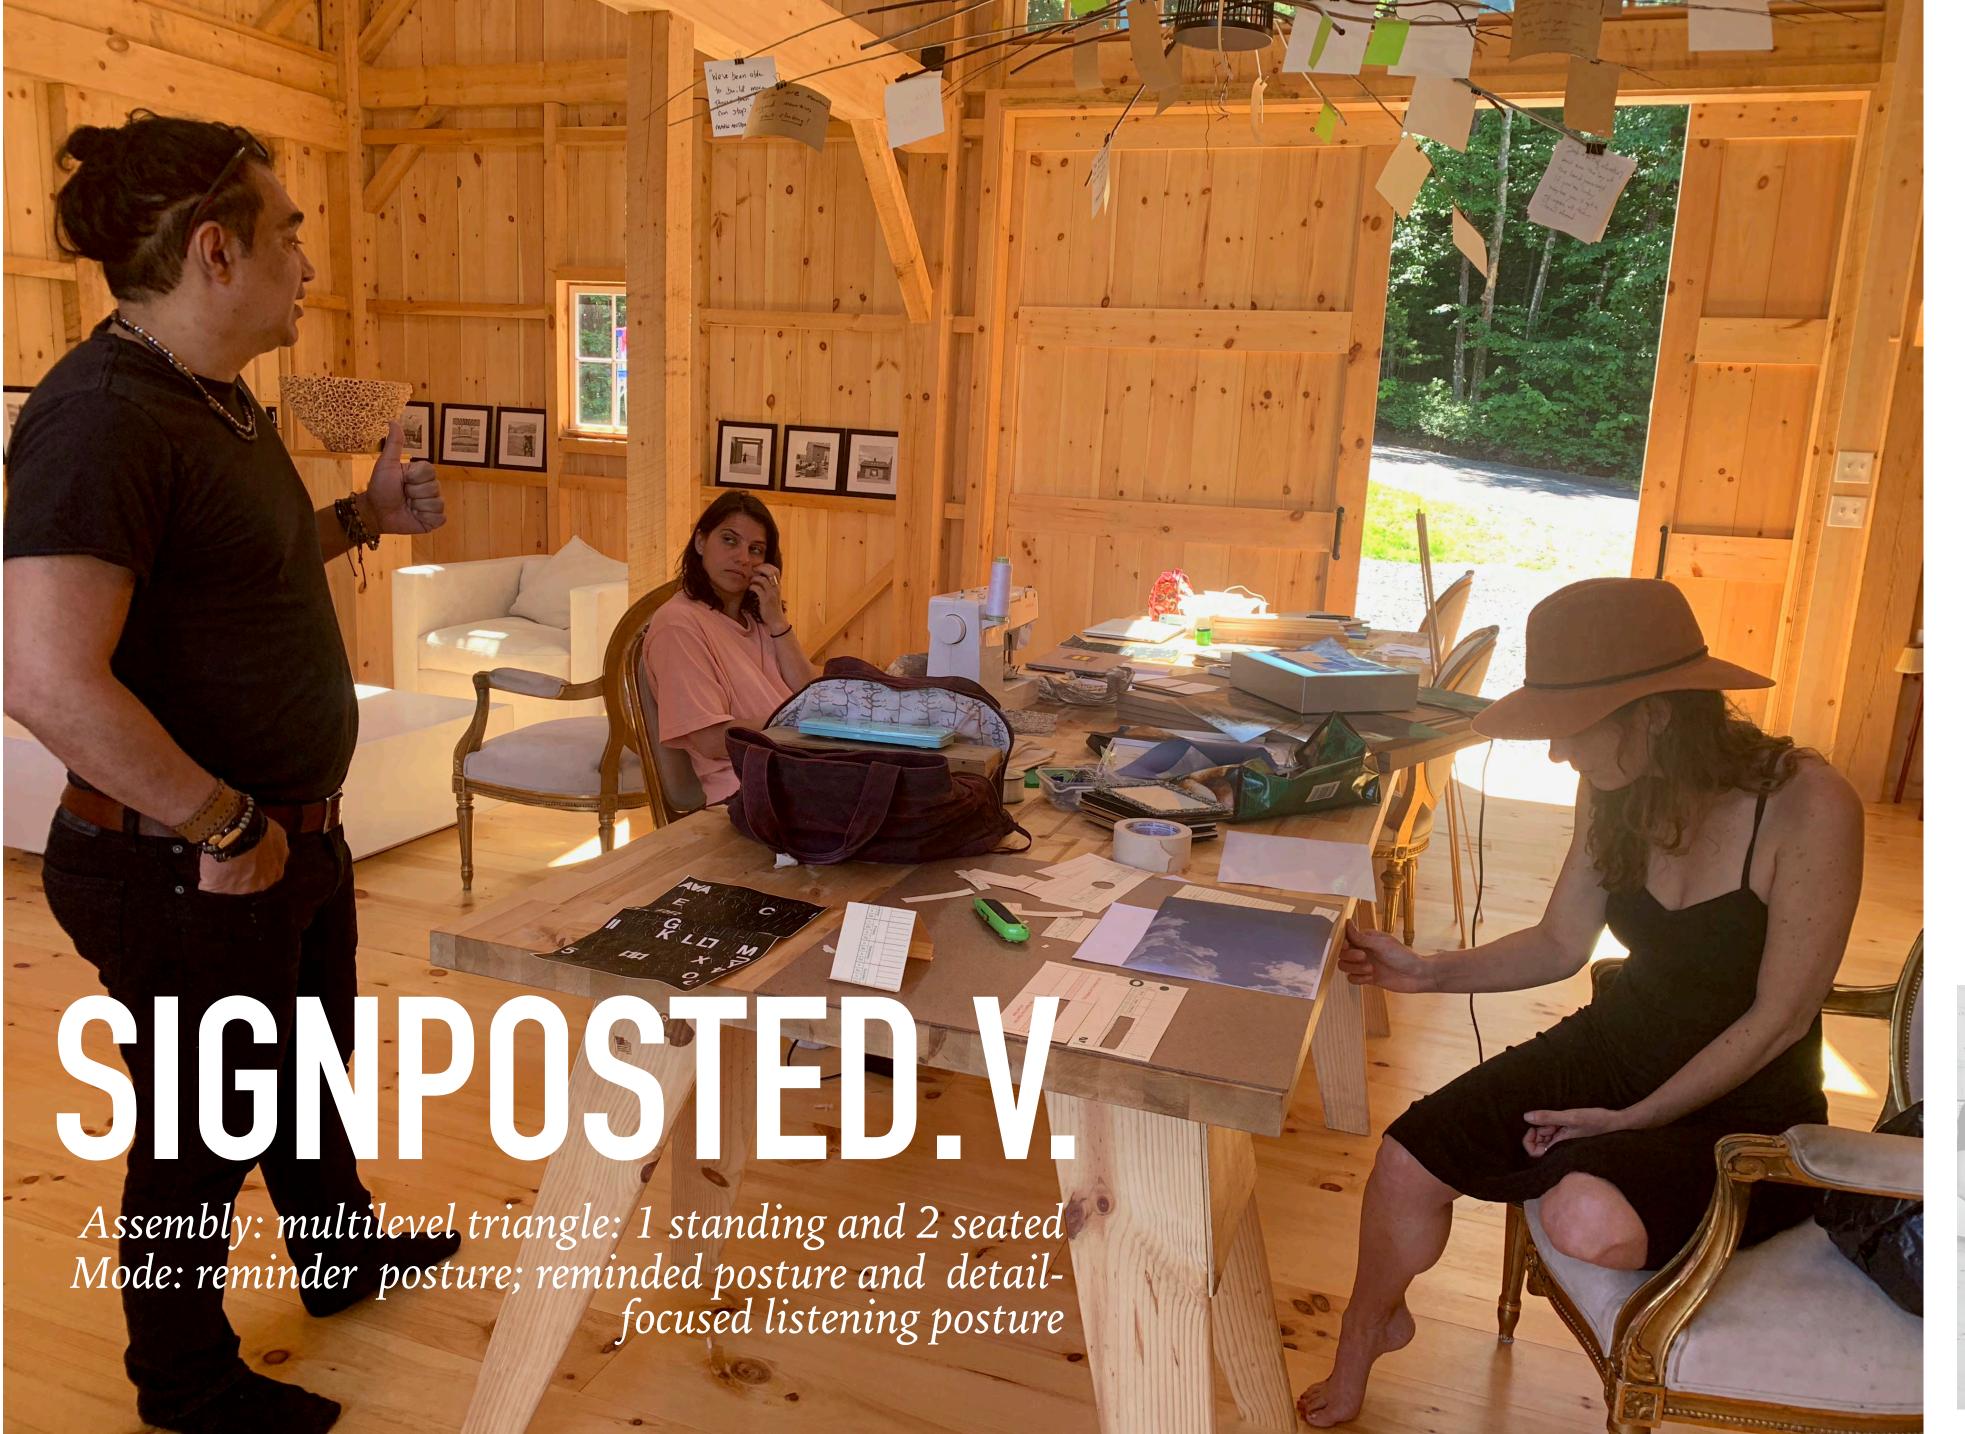

#### SIGNPOSTED.IV.

Assembly: Contemplative freeze frame; 4+photographer Mode: near shared conceptual breakthrough, alert