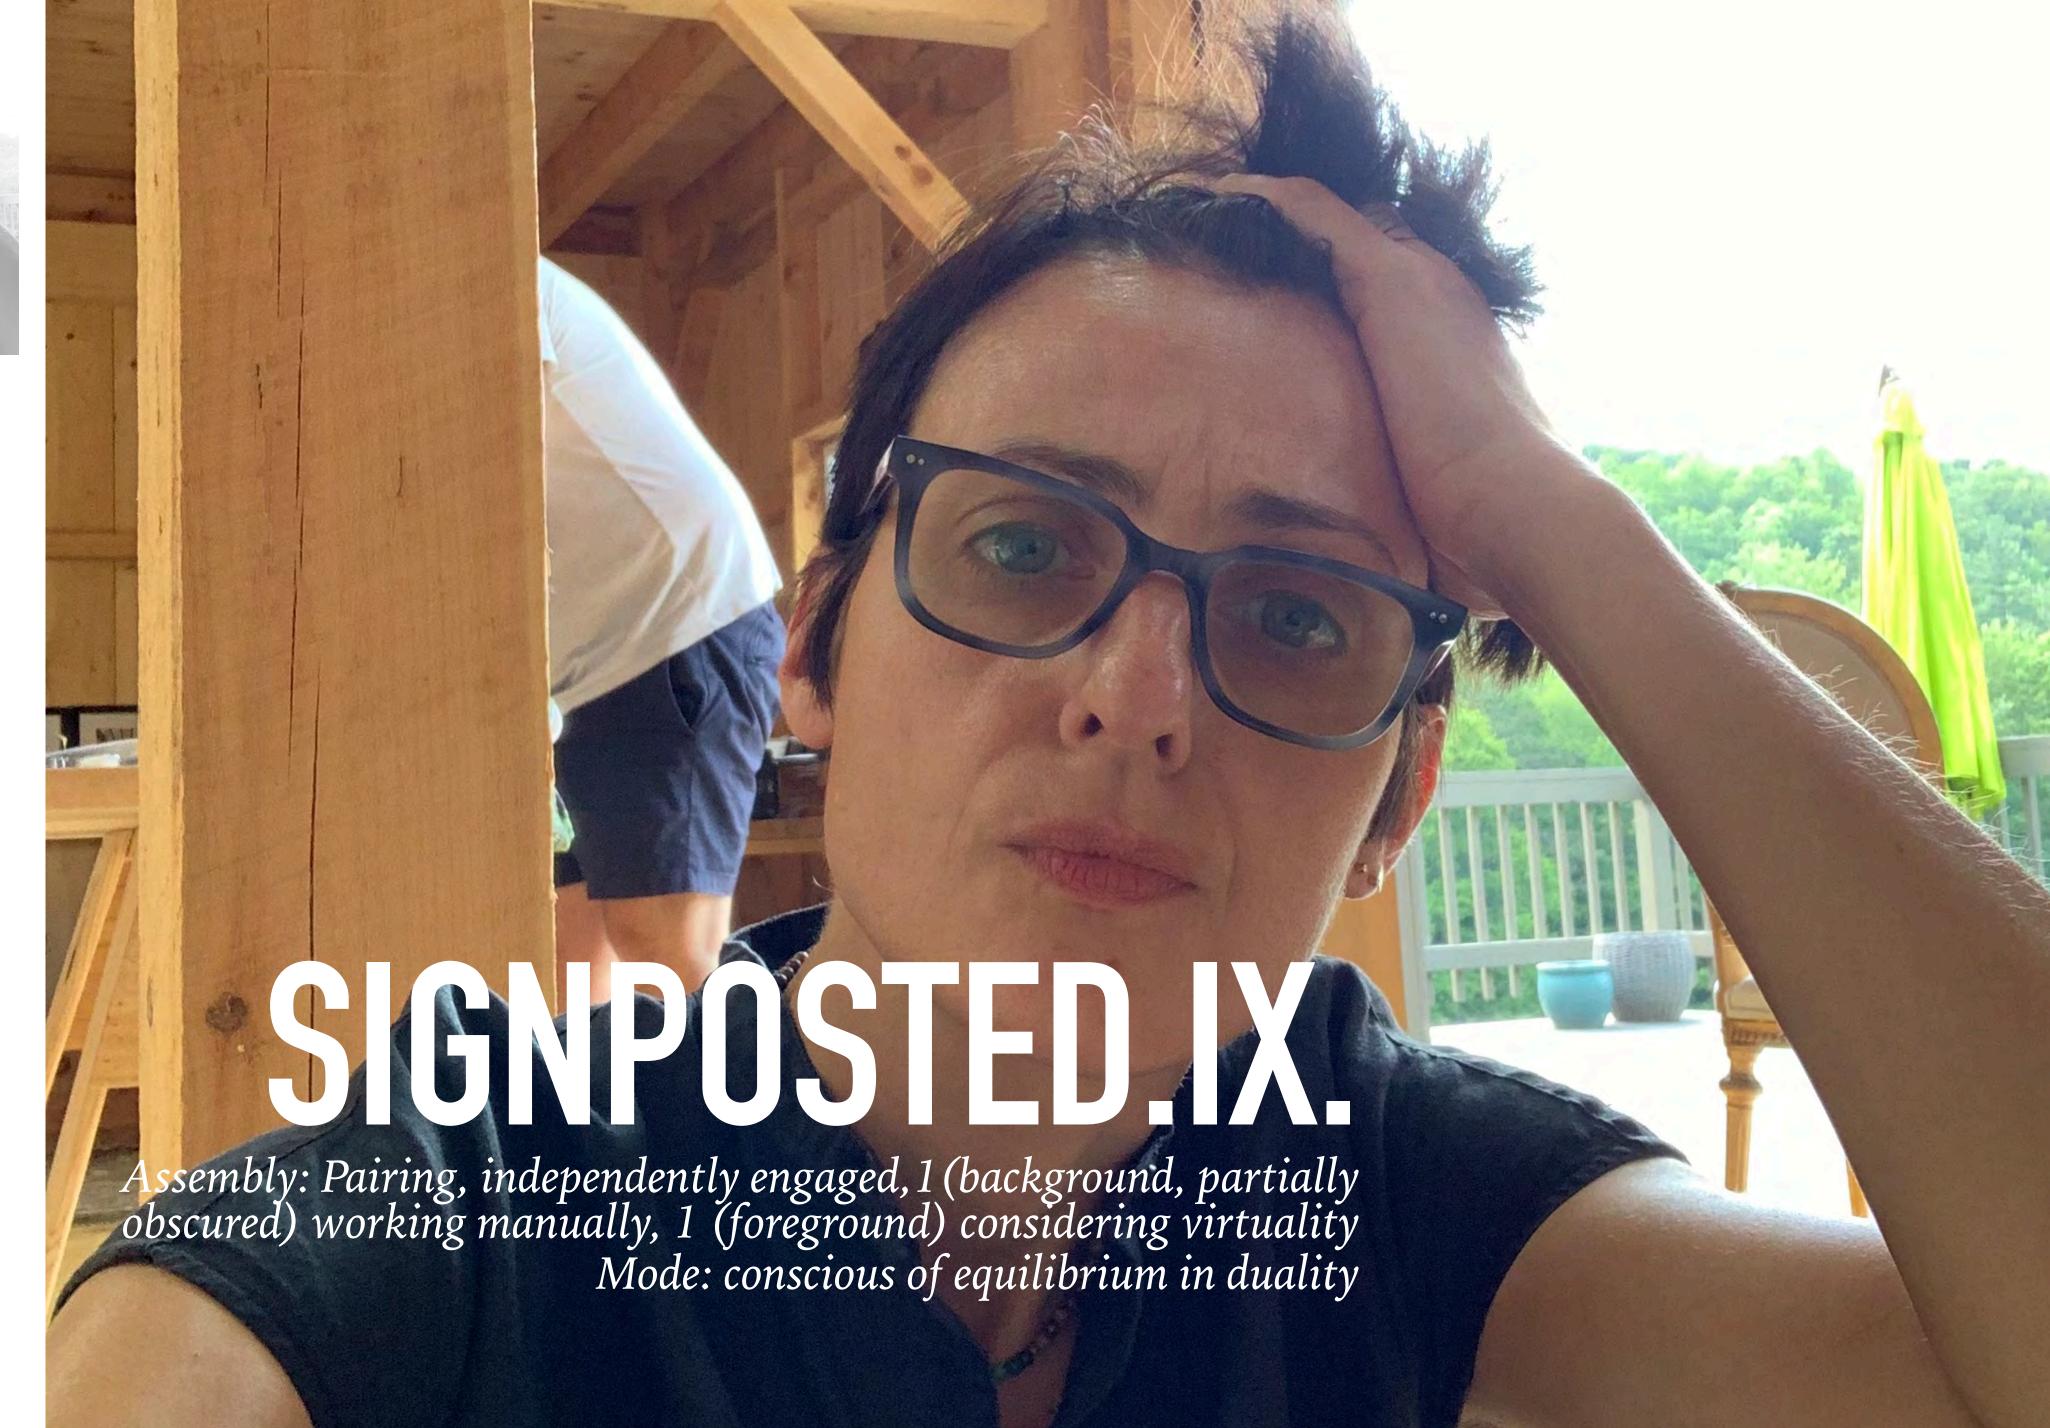

#### SIGNPOSTED.IV.

Assembly: Contemplative freeze frame; 4+photographer Mode: near shared conceptual breakthrough, alert