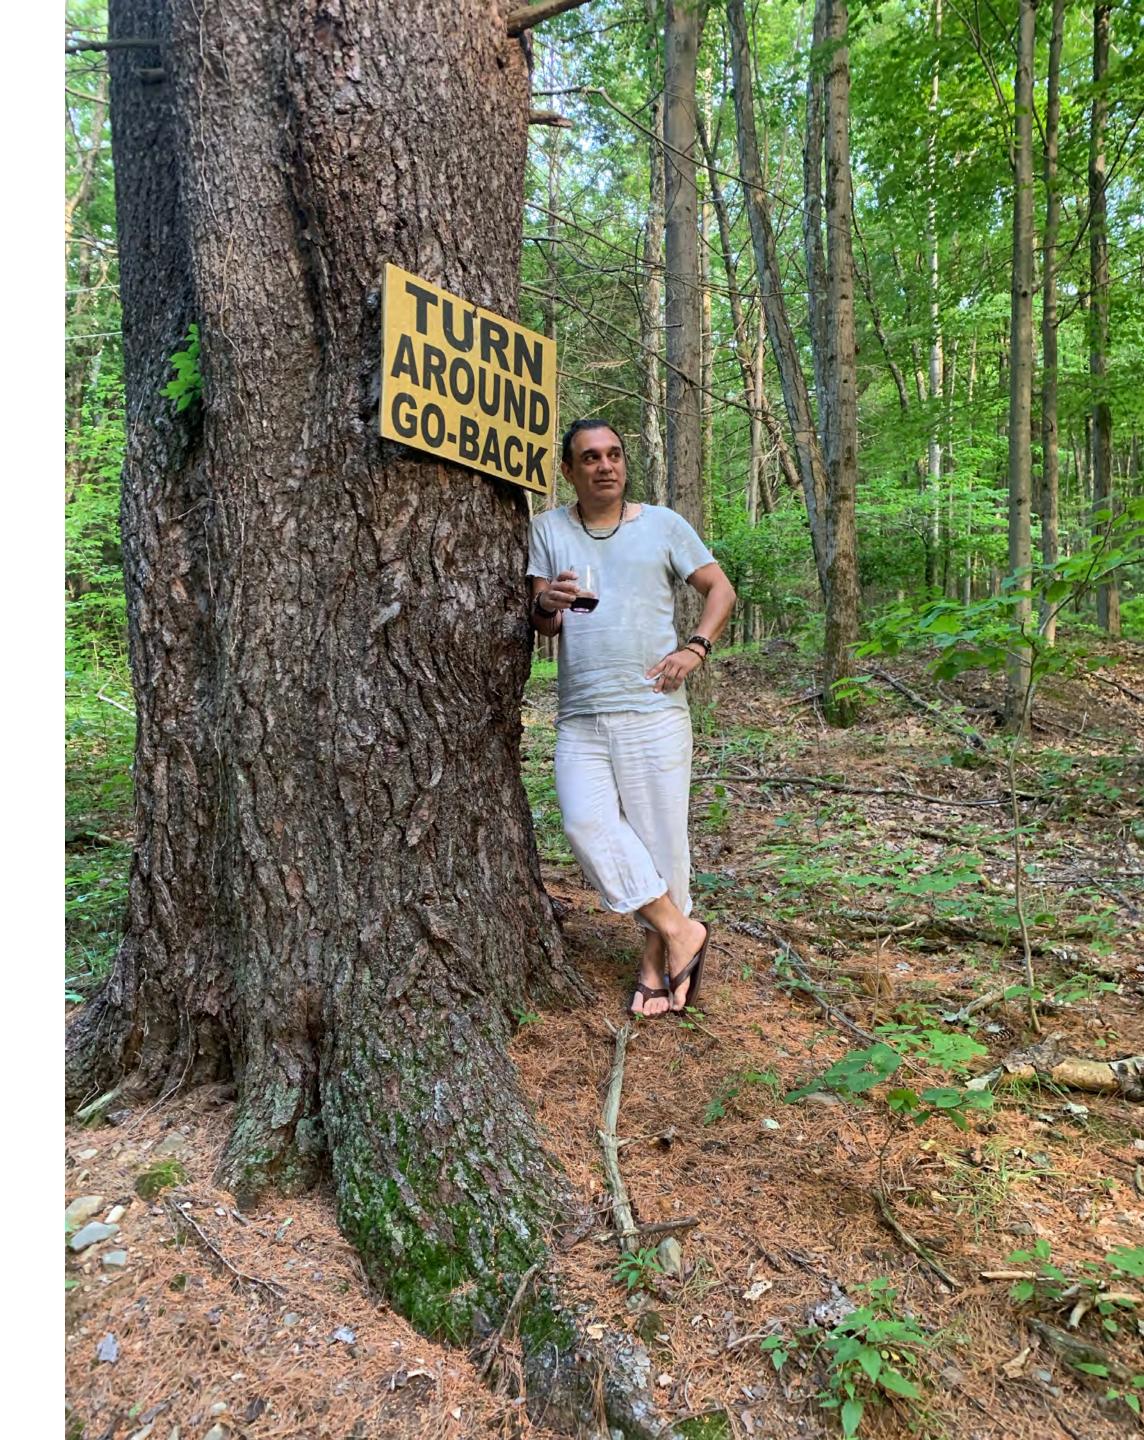

th art-object in progress
Mode: additive experimental, absorbed





# SIGNPOSTED.VIII.

Assembly: Pairing, semi-permanent, reclined on patio in shadow cocoon with notecards Mode: relaxed conceptual, possibility-focused









### SIGNPOSTED.X.

Assembly: Pairing, distanced freeze-frame; considering near transparent visual object at center from opposite (lighting) sides Mode: curious, anticipatory, connected via current of shared focus





### SIGNPOSTED.XI.

Assembly: Solitary figure standing at worktable arranging a small alphabet into language Mode: attentive & spelling-focused









# SIGNPOSTED.XIII.

Assembly: Figure in three panels in varying stages of selfobstruction Mode: immersed in & experimenting with performance;





# SIGN-POSED\*

\* refer to text in image (+ wine).





## SIGNPOSTED.XIV.

Assembly: 4 in square-formation (somewhat) around large, carried sculpture, in-motion (3 visible - 1 only visible as lower leg +foot)

Mode: physically exert-ive, anticipatory, raucous





#### SIGNPOSTED.XV.

Assembly: Pairing, standing side by side, engaged with sculpture; flame bearing Mode: intensely focused, sisterly, fire-tranced





# SIGNPOSTED.PM.

Assembly: individual series of 5 rooms as rendered by occupants, nighttime cocoons; durable extended, movement minimal; Mode: physically and creatively digestive; surrendered; grateful











Assembly: text-ing excerpts showing our searching for each other IRL and sharing visual discoveries

Mode: anticipatory, logistical, affectionate











































By MGB and graphics by AG