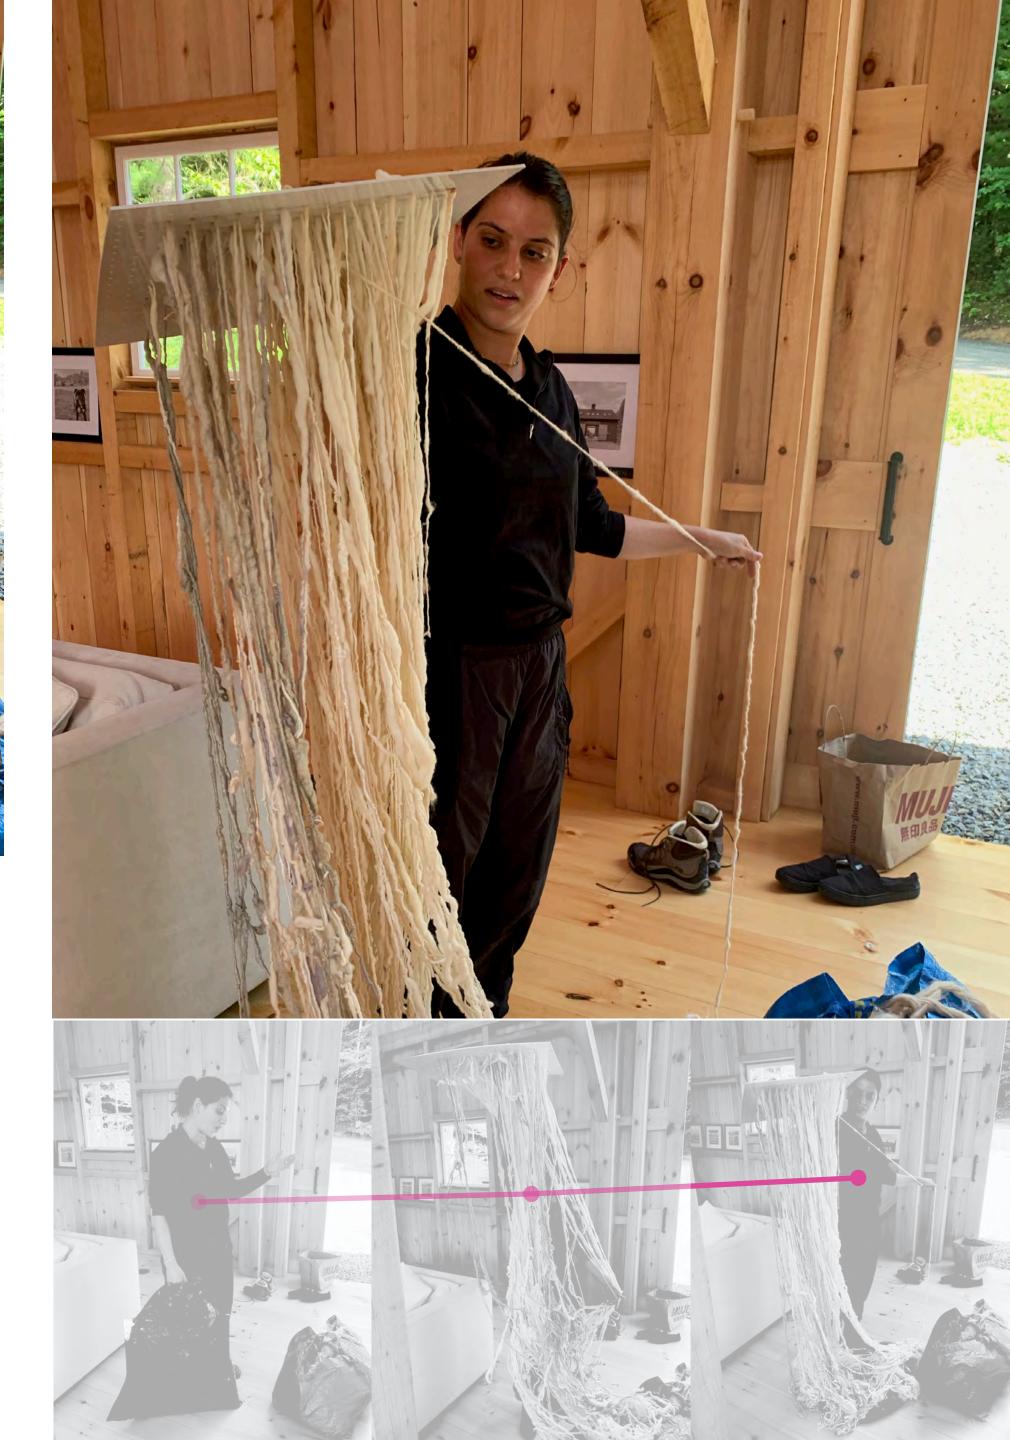

#### SIGNPOSTED.III.

Assembly: Solitary figure standing, briefly obscured, then revealed Mode: string-y | explanatory rediscovery | invitation to repurpose