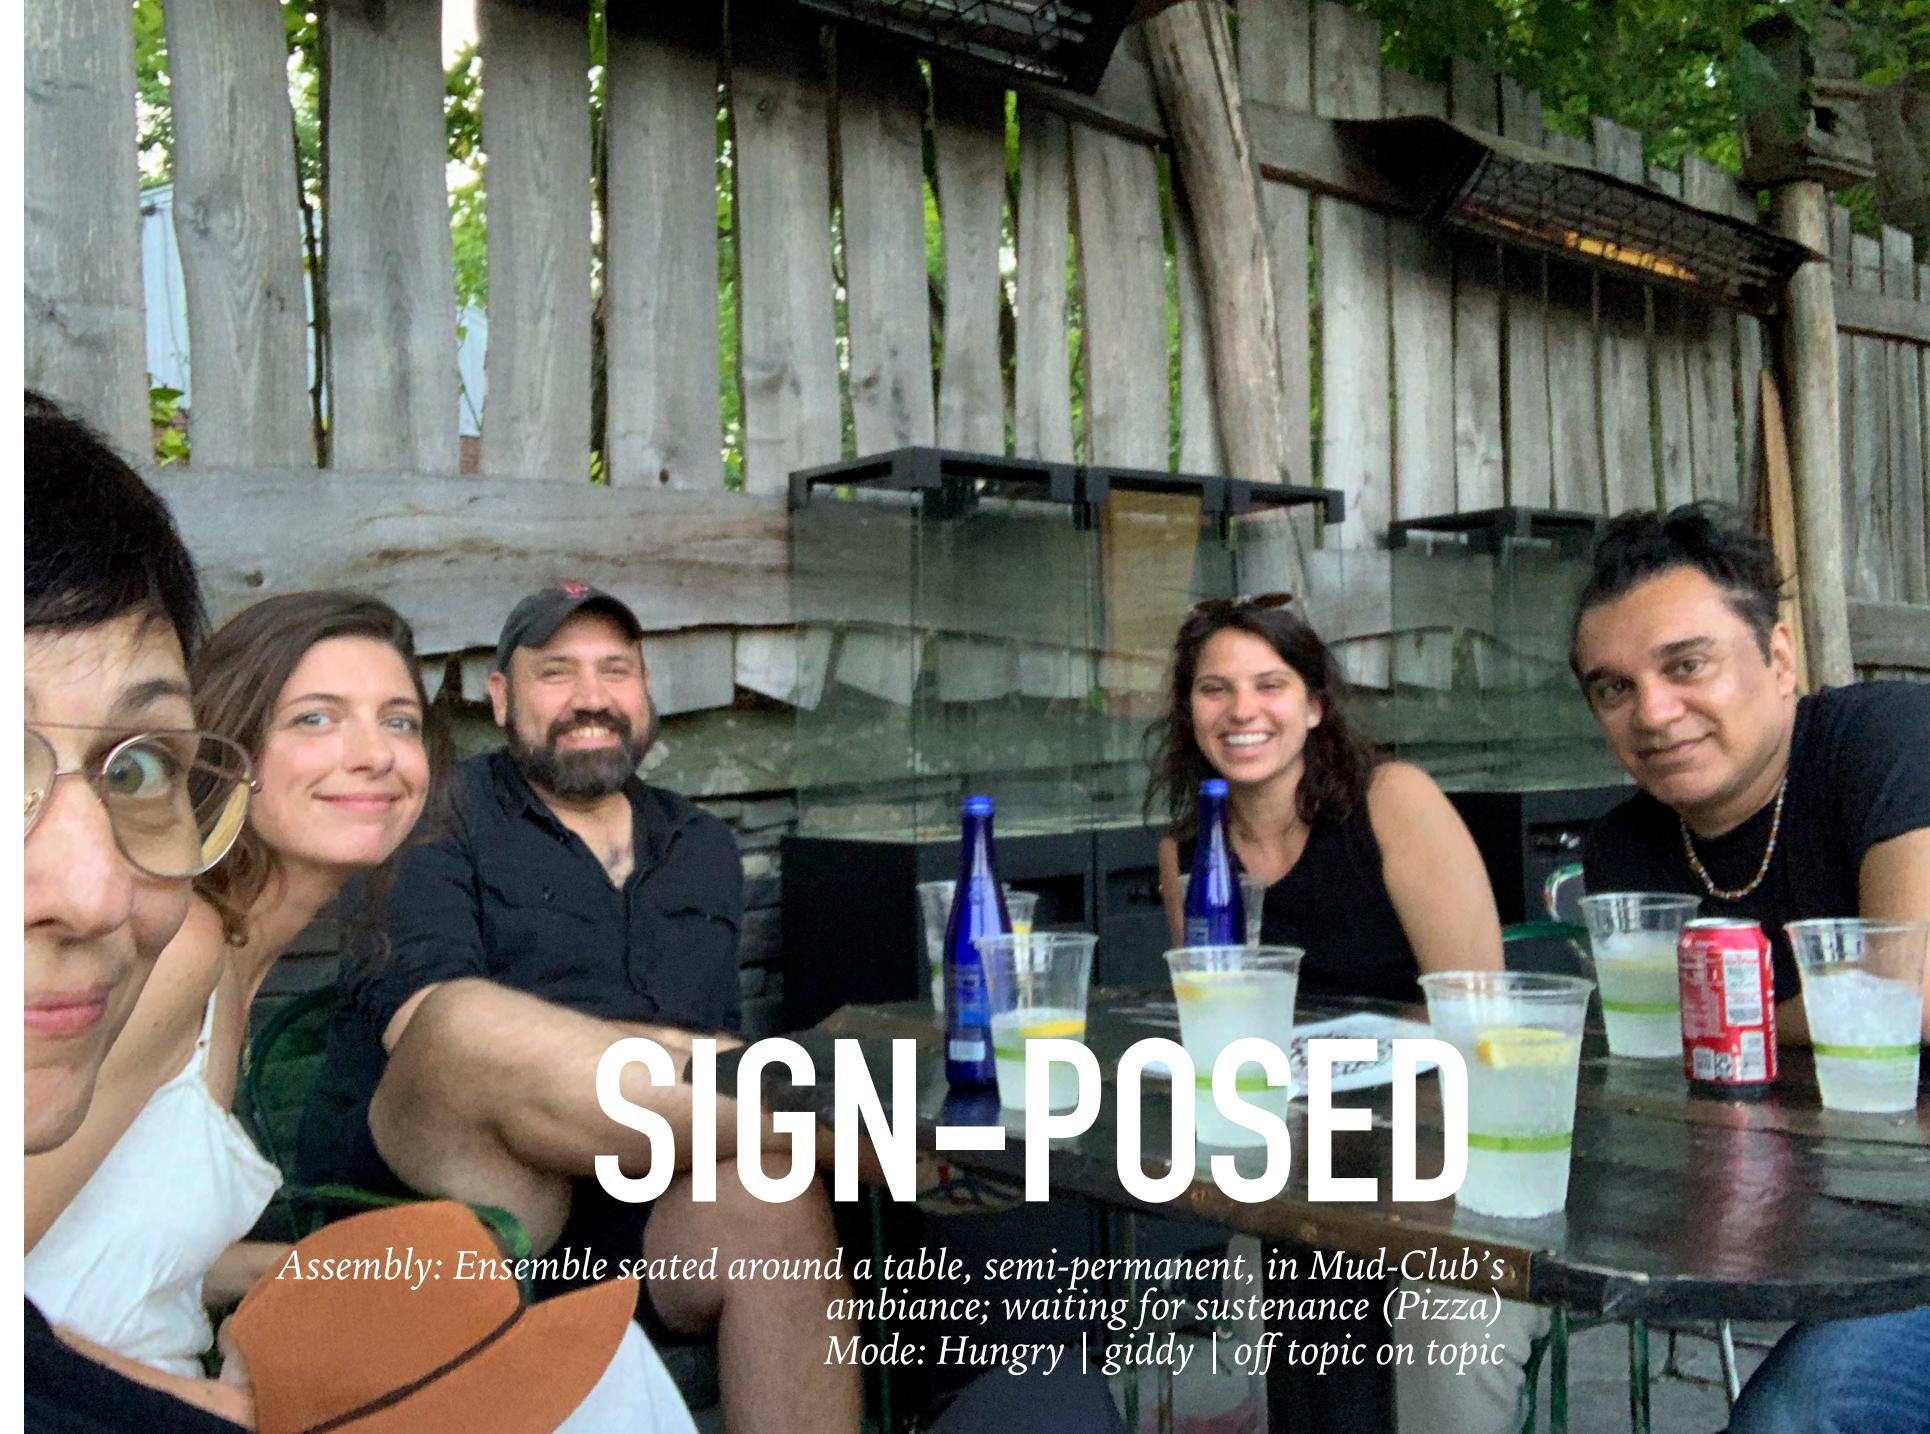

# SIGNPOSTED.I.

Assembly: Temporary triangle constellation of all 5 at water's edge Mode: exploratory, observational