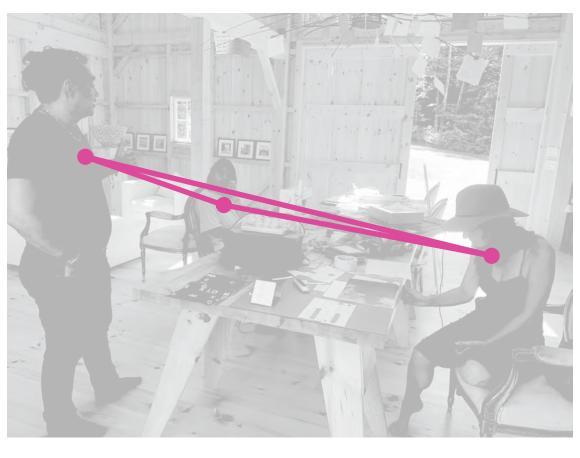

#### SIGNPOSTED.IV.

Assembly: Contemplative freeze frame; 4+photographer Mode: near shared conceptual breakthrough, alert