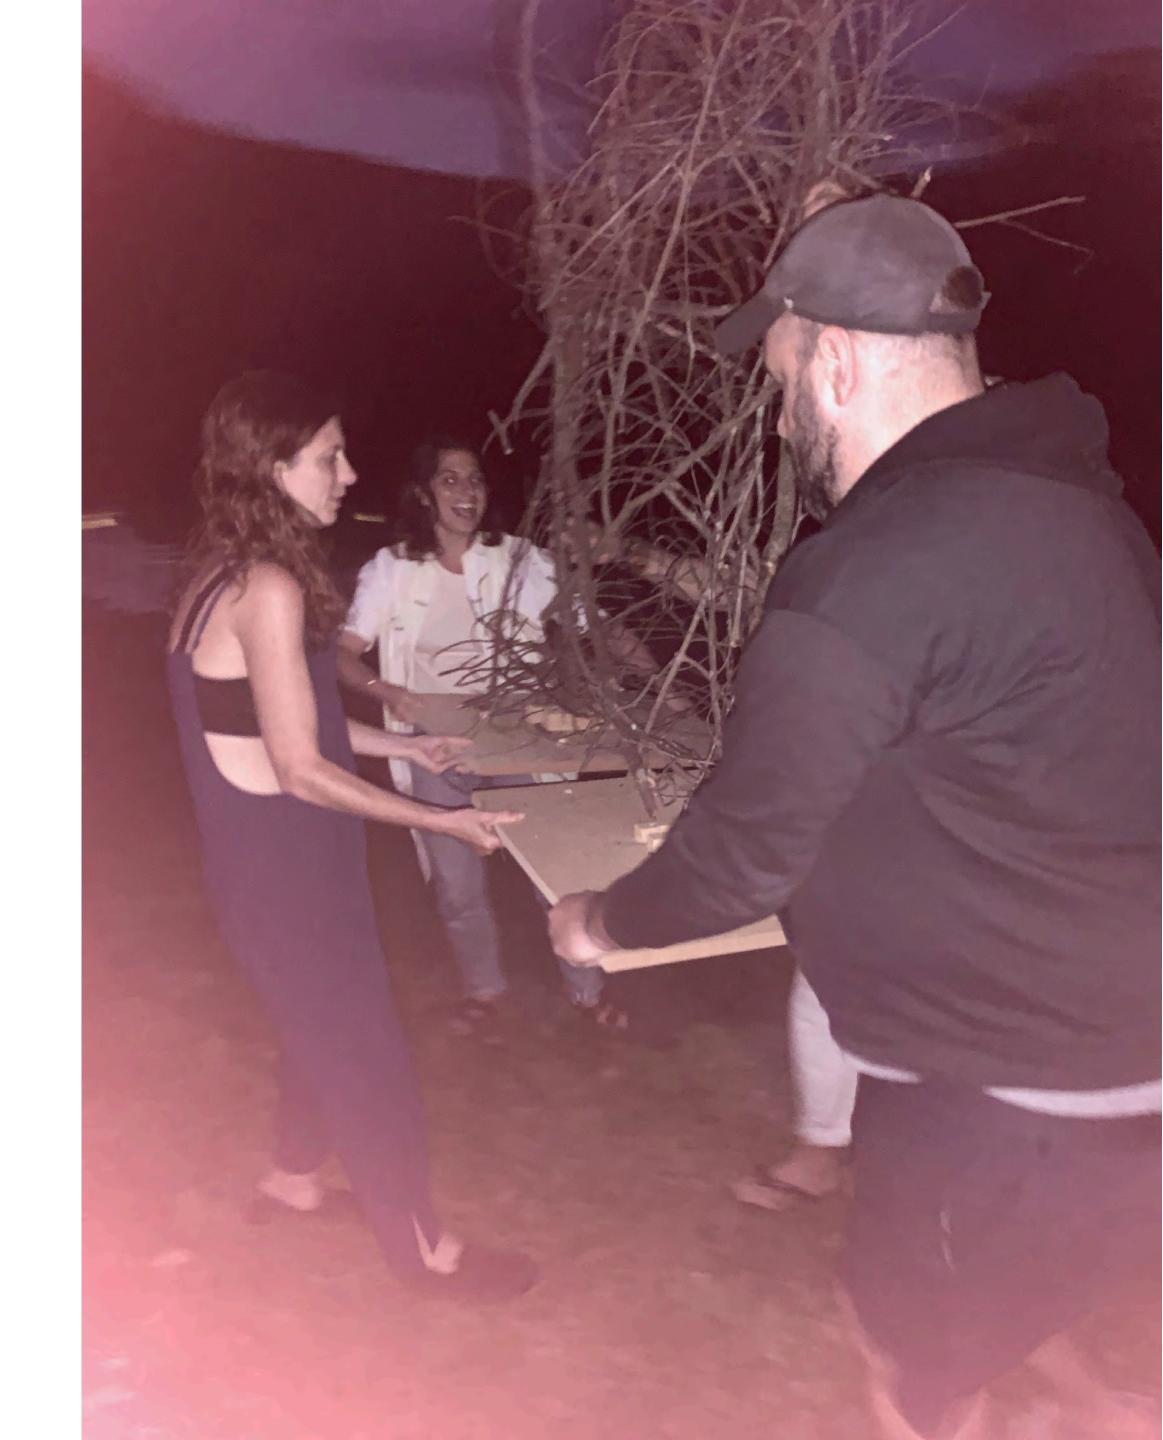

## SIGNPOSTED.XIV.

Assembly: 4 in square-formation (somewhat) around large, carried sculpture, in-motion (3 visible - 1 only visible as lower leg +foot)

Mode: physically exert-ive, anticipatory, raucous