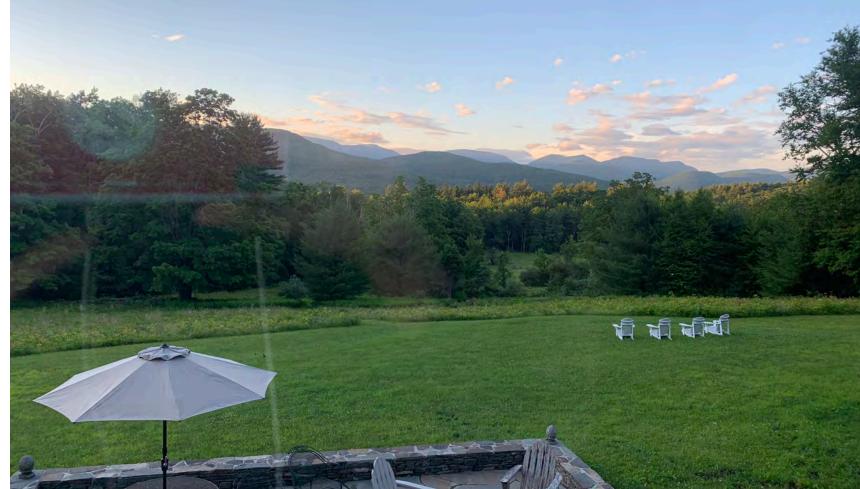

## SIGNPOSTED.II.

Assembly: Semi-durable constellation of 3; reclined, elevated on deck Mode: contemplative, linguistically focused