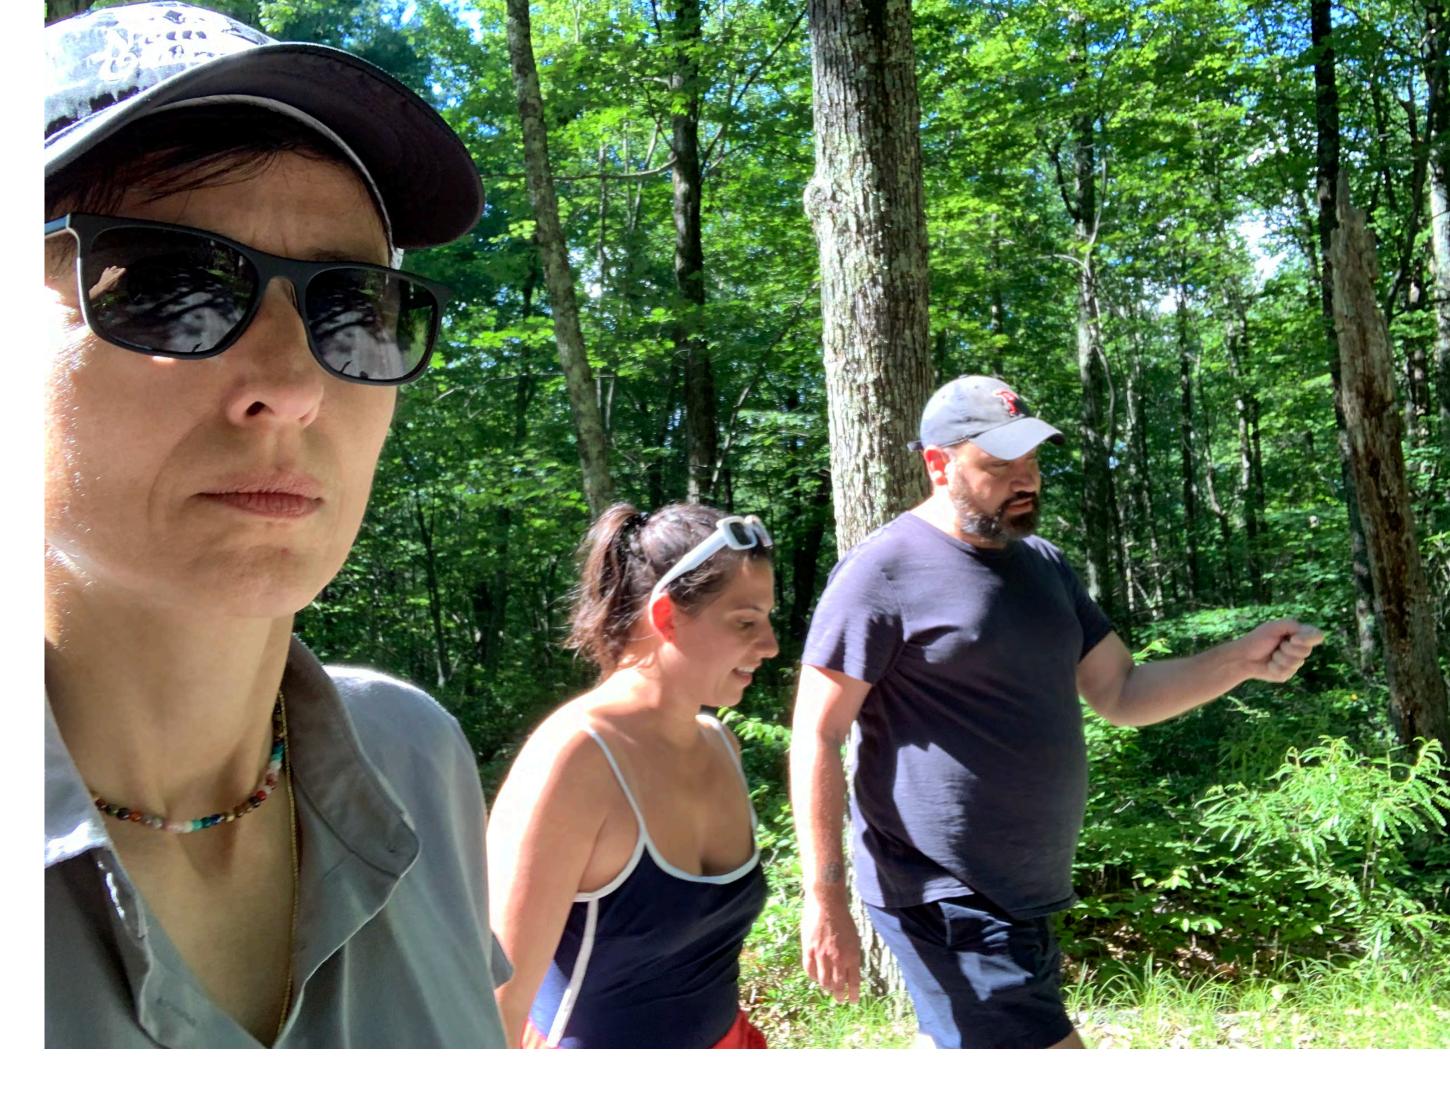

# SIGNPOSTED.I.

Assembly: Temporary triangle constellation of all 5 at water's edge Mode: exploratory, observational