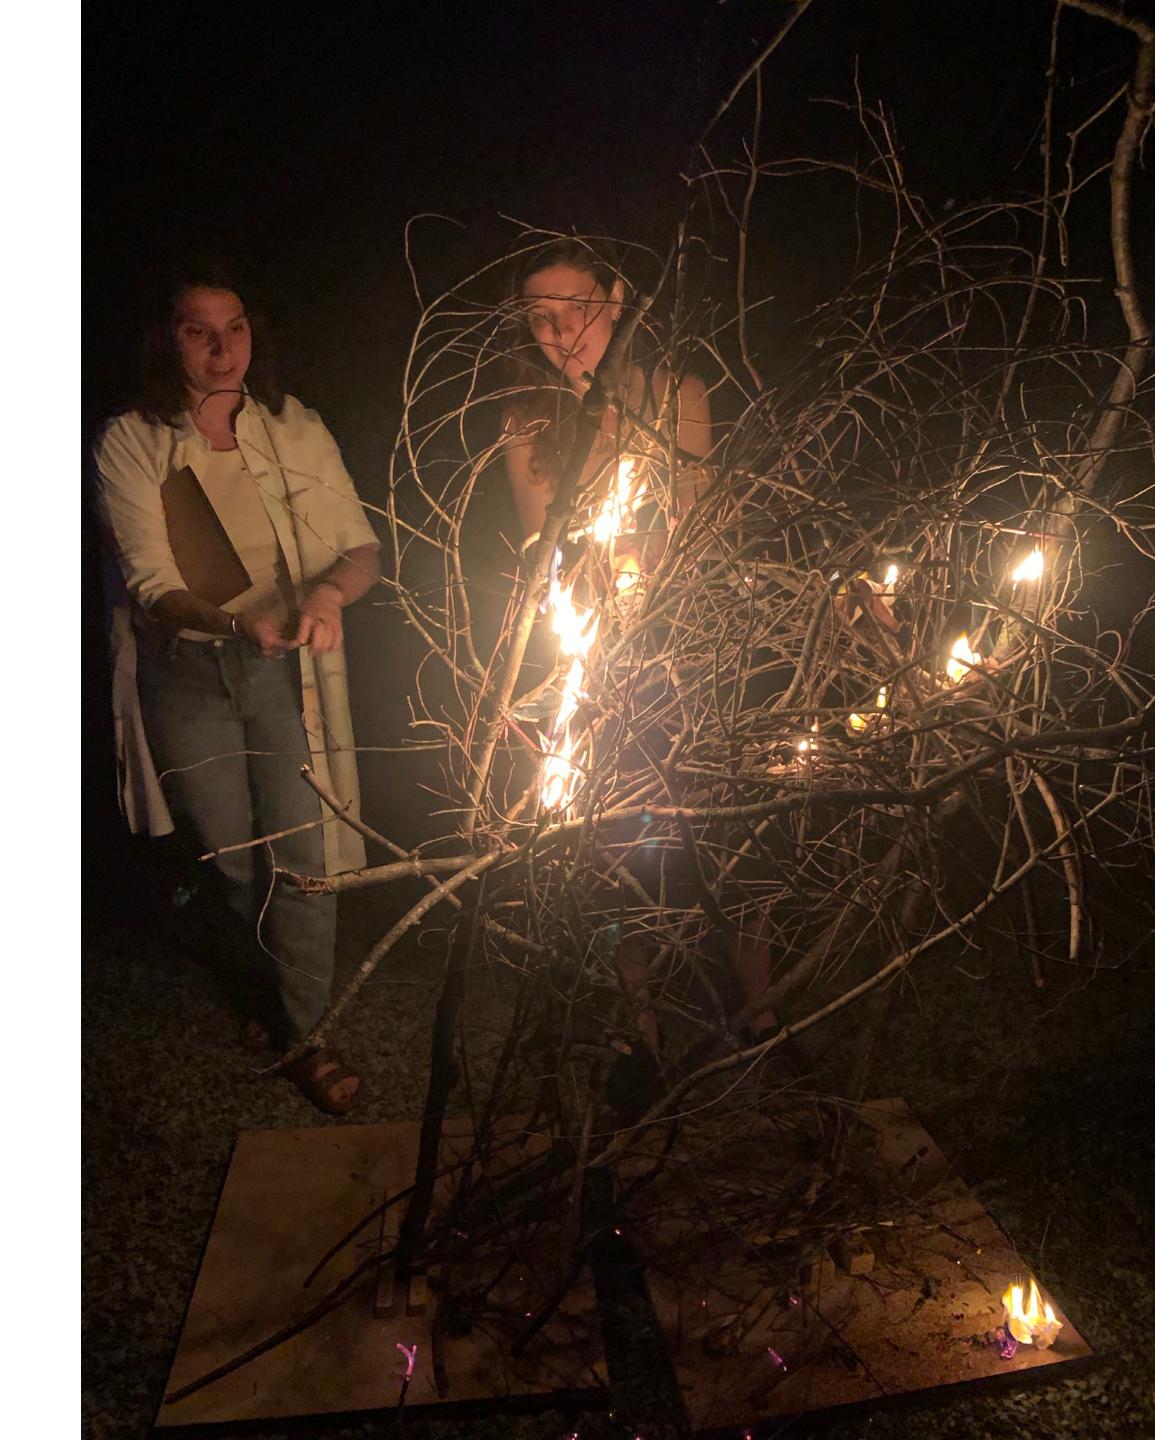

#### SIGNPOSTED.XV.

Assembly: Pairing, standing side by side, engaged with sculpture; flame bearing Mode: intensely focused, sisterly, fire-tranced