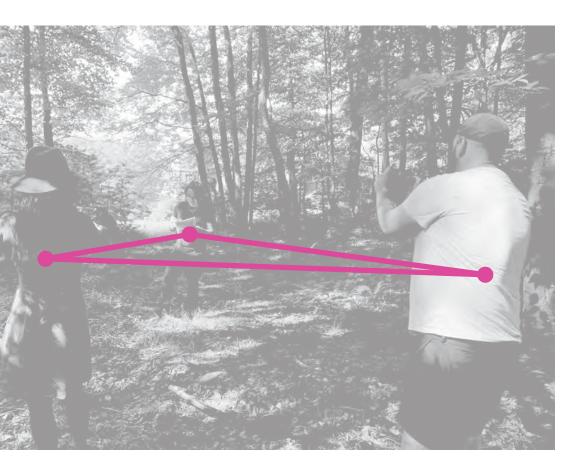

# SIGNPOSTED.VI.

Assembly: triangular line of 3, in motion, covering a distance in conversation

Mode: forward thinking-walking, comparing & sharing ideas