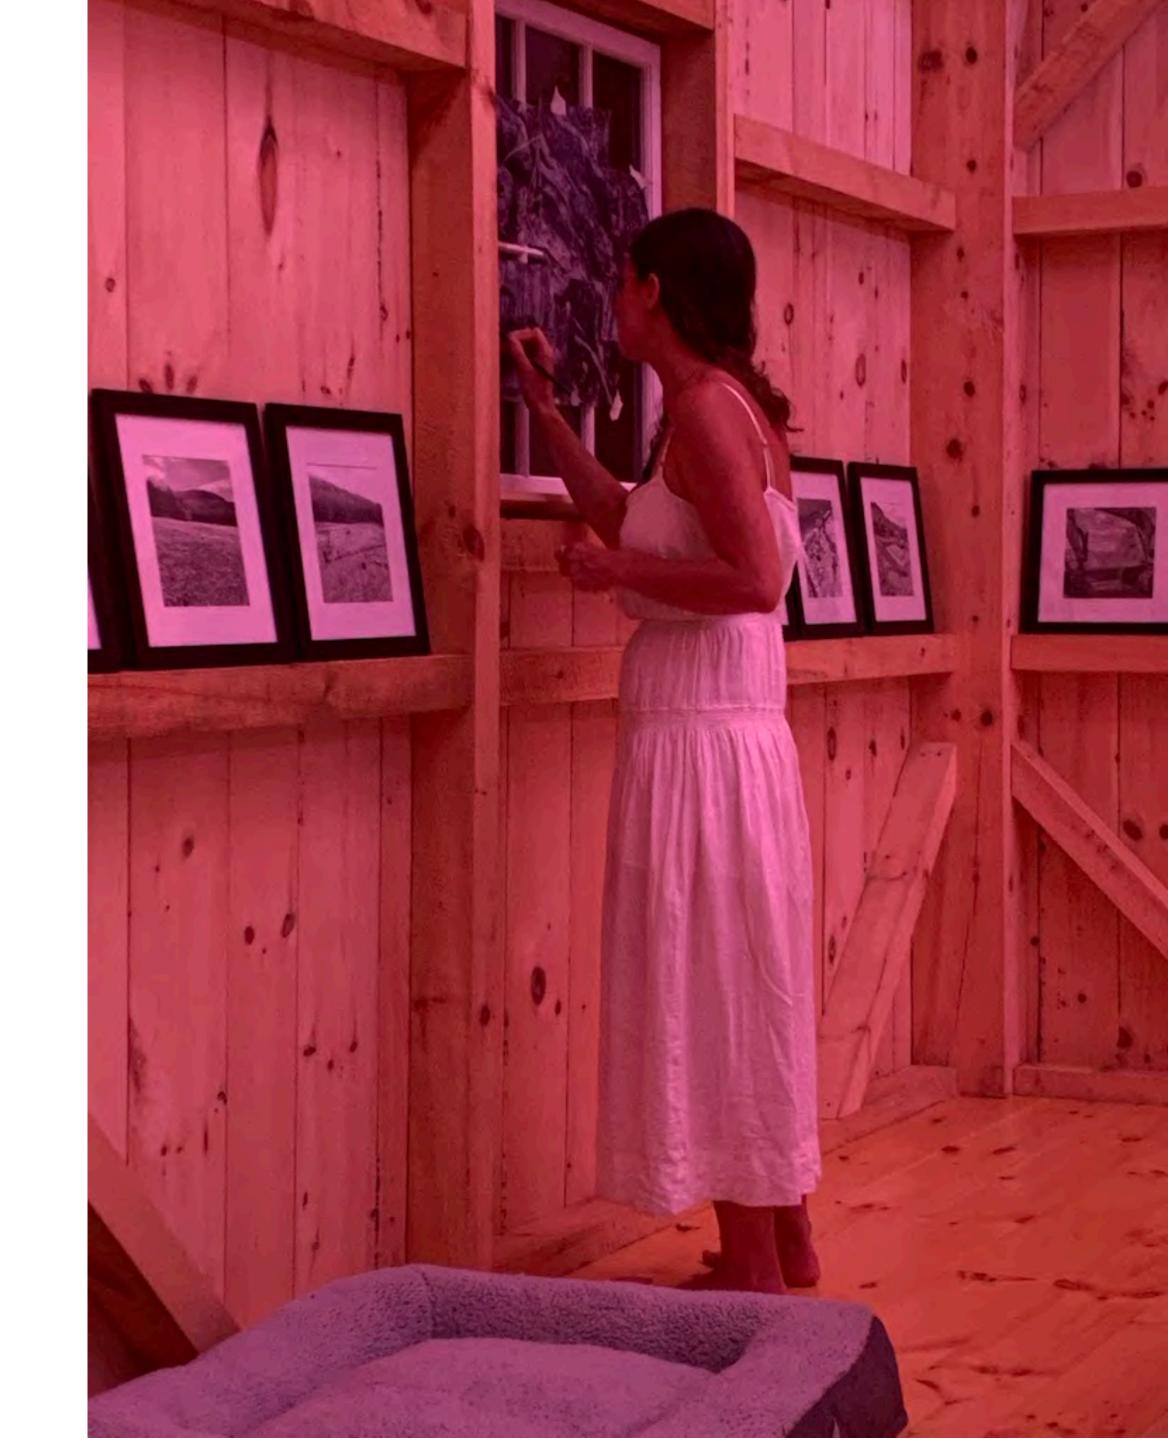

# SIGNPOSTED.VII.

Assembly: Solitary standing, semi-permanent, engaged with art-object in progress
Mode: additive experimental, absorbed