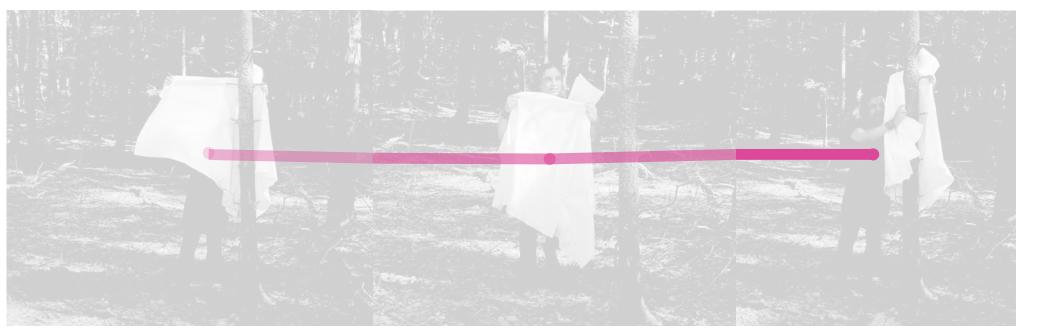

# SIGNPOSTED.XIII.

Assembly: Figure in three panels in varying stages of selfobstruction Mode: immersed in & experimenting with performance;