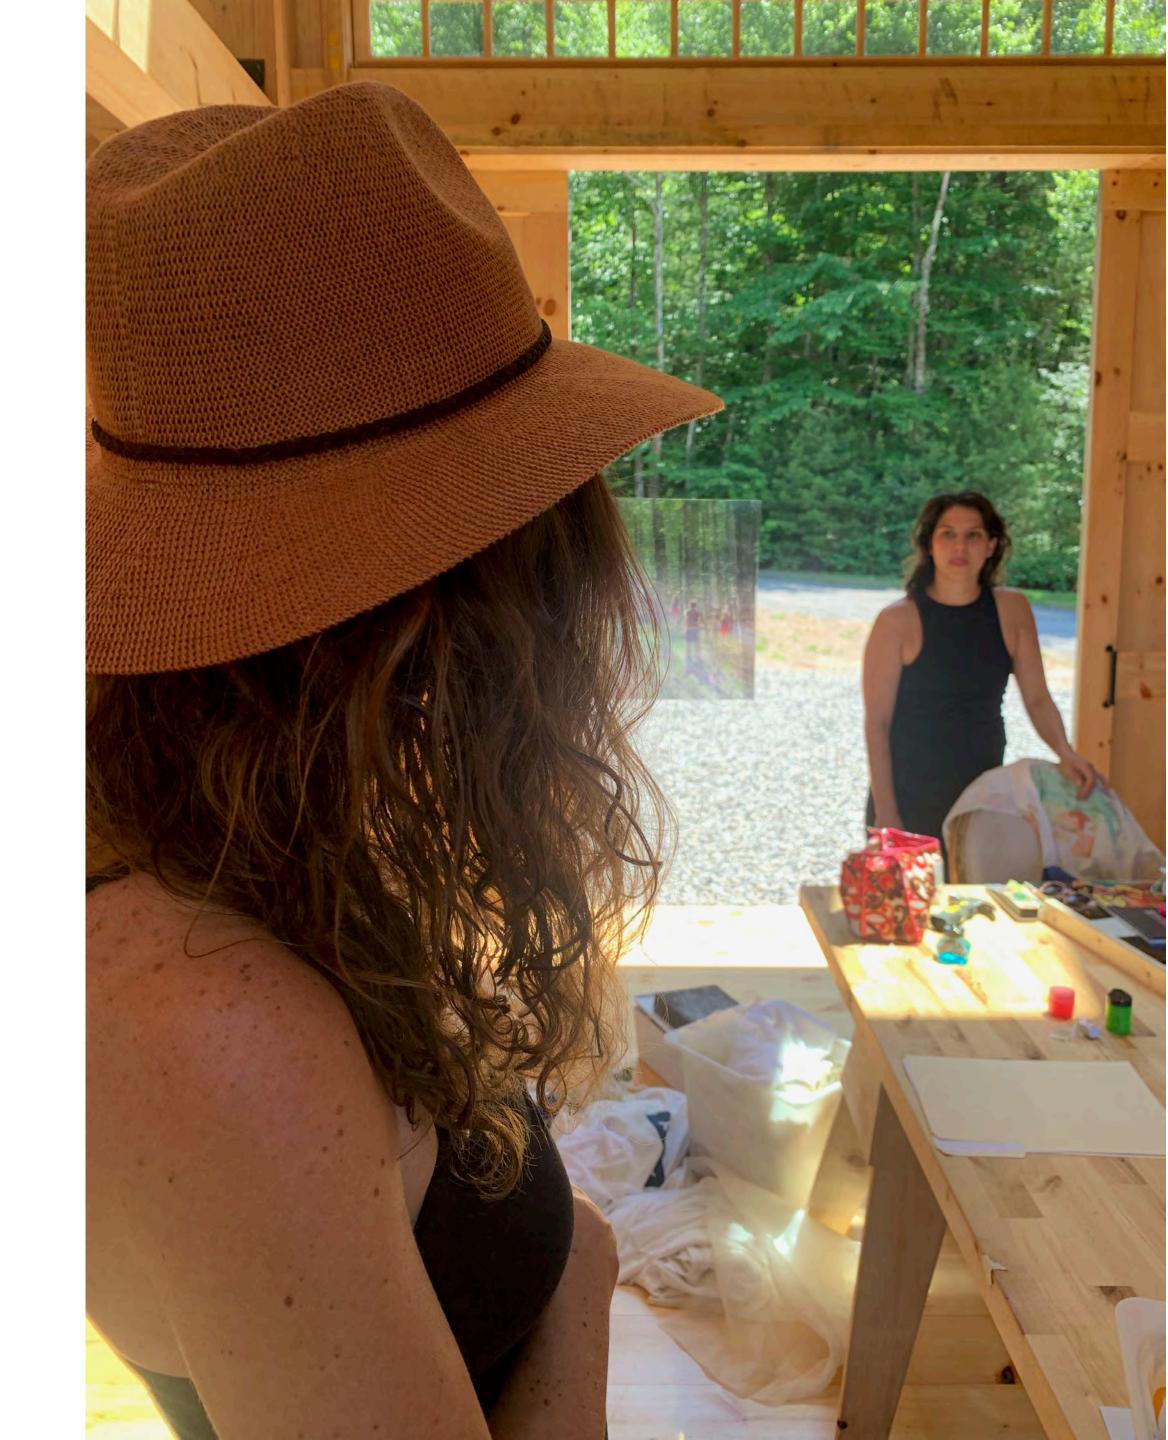

### SIGNPOSTED.X.

Assembly: Pairing, distanced freeze-frame; considering near transparent visual object at center from opposite (lighting) sides Mode: curious, anticipatory, connected via current of shared focus