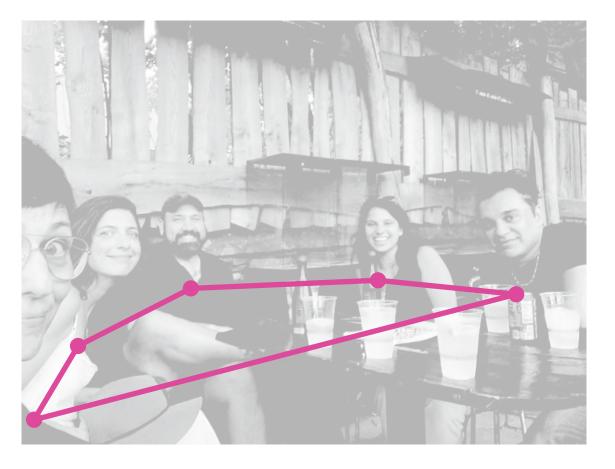

# SIGNPOSTED.I.

Assembly: Temporary triangle constellation of all 5 at water's edge Mode: exploratory, observational